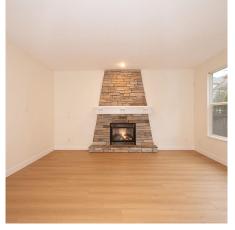

## WONDERFUL FAMILY HOME IN

EVERGREEN HEIGHTS!! This popular "A" Plan home features an open plan with a large, yet cozy Great Room, a Den with french doors to the balcony, a spacious Kitchen and Eating area. The Kitchen features a large entertaining island, granite counters, maple cabinets and Stainless Steel appliances. From here walk out to your private backyard. New interior paint and laminate flooring! Up are 3 generous bedrooms. The Primary Bedroom is bright and boasts a walk-in closet, plus a lovely ensuite with a soaker tub and a walk-in shower. The Basement offers a huge Rec Room, a bedroom, full bathroom and a large storage room. Cloe to hiking trails, parks and all levels of great schools: Aspenwood Elementary, Eagle Mountain Middle and Heritage Woods Secondary. A great family home!