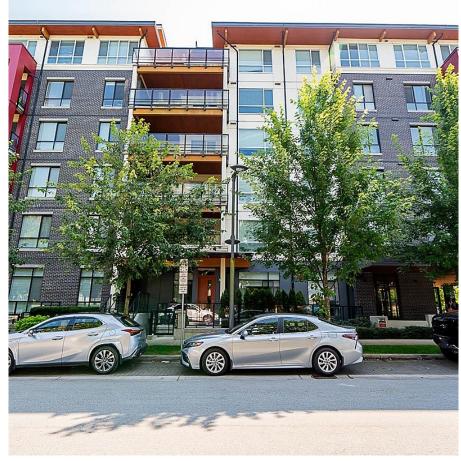

## 504 3581 Ross Drive, Vancouver

\$1,349,000

Discover this stunning North East-facing 3BR condo in VIRTUOSO by ADERA, where luxury meets efficiency. This home feels larger than its size, thanks to an open-concept layout bathed in natural light from floor-to-ceiling windows. Enjoy direct access to a spacious wrap-around covered balcony offering unobstructed views of Pacific Spirit Park and the North Shore Mountains. The gournet kitchen features premium white cabinetry, luxury appliances, Quartz countertops. Nestled next to Pacific Spirit Park, with beaches, top schools, shopping, dining, and UBC campus steps away.