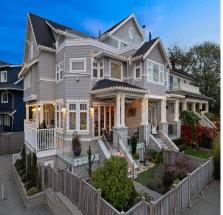

## 6461 Dyke Road, Richmond

\$3,499,999

Welcome home to this Steveston Waterfront Estate Home! This almost 4000 square foot luxury residence has every detail & feature you can imagine! Designed to maximize views & enhance creature comforts, this home is sure to impress. From the stone & shake exterior, the huge decks to the 10' ceilings, A/C, top of the line appliances, this home is one of Richmond's finest. Breathtaking river views from three levels, a huge 9' kitchen island, wood wainscotting, 12" crown molding, extensive use of built ins & granite throughout. Meticulously maintained by the owner, this home has only been improved upon since possession. View the feature list for the long list of custom features included in this property. Viewing is by appointment only.

## **KEY INFORMATION**

MLS® R2952390

Residential Attached

Steveston South

5 Bedrooms

5 Bathrooms

3,963 SF

6,532 SF Lot

## **FEATURES**

Year Built: 2006

Views: RIVERFRONT VIEW PROPERTY

Listed By: RE/MAX Westcoast