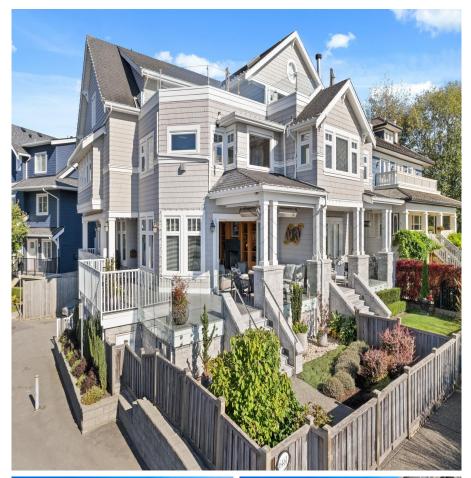

## 6461 Dyke Road, Richmond

\$3,499,999

Welcome home to this Steveston Waterfront Estate Home! This almost 4000 square foot luxury residence has every detail & feature you can imagine! Designed to maximize views & enhance creature comforts, this home is sure to impress. From the stone & shake exterior, the huge decks to the 10' ceilings, A/C, top of the line appliances, this home is one of Richmond's finest. Breathtaking river views from three levels, a huge 9' kitchen island, wood wainscotting, 12" crown molding, extensive use of built ins & granite throughout. Meticulously maintained by the owner, this home has only been improved upon since possession. View the feature list for the long list of custom features included in this property. Viewing is by appointment only.

## **KEY INFORMATION**

MLS® R2952390

Residential Attached

Steveston South

5 Bedrooms

5 Bathrooms

3,963 SF

6,532 SF Lot

## **FEATURES**

Year Built: 2006

Views: RIVERFRONT VIEW PROPERTY

Listed By: RE/MAX Westcoast