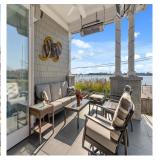

## 6461 Dyke Road, Richmond

\$3,499,999

Welcome home to this Steveston Waterfront Estate Home! This almost 4000 square foot luxury residence has every detail & feature you can imagine! Designed to maximize views & enhance creature comforts, this home is sure to impress. From the stone & shake exterior, the huge decks to the 10' ceilings, A/C, top of the line appliances, this home is one of Richmond's finest. Breathtaking river views from three levels, a huge 9' kitchen island, wood wainscotting, 12" crown molding, extensive use of built ins & granite throughout. Meticulously maintained by the owner, this home has only been improved upon since possession. View the feature list for the long list of custom features included in this property. Viewing is by appointment only.