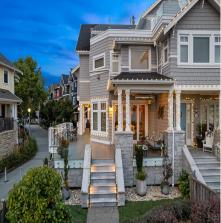

## 6461 Dyke Road, Richmond

\$3,499,999

Welcome home to this Steveston Waterfront Estate Home! This almost 4000 square foot luxury residence has every detail & feature you can imagine! Designed to maximize views & enhance creature comforts, this home is sure to impress. From the stone & shake exterior, the huge decks to the 10' ceilings, A/C, top of the line appliances, this home is one of Richmond's finest. Breathtaking river views from three levels, a huge 9' kitchen island, wood wainscotting, 12" crown molding, extensive use of built ins & granite throughout. Meticulously maintained by the owner, this home has only been improved upon since possession. View the feature list for the long list of custom features included in this property. Viewing is by appointment only.

## **KEY INFORMATION**

MLS® R2952390

Residential Attached

Steveston South

5 Bedrooms

5 Bathrooms

3,963 SF

6,532 SF Lot

## **FEATURES**

Year Built: 2006

Views: RIVERFRONT VIEW PROPERTY

Listed By: RE/MAX Westcoast