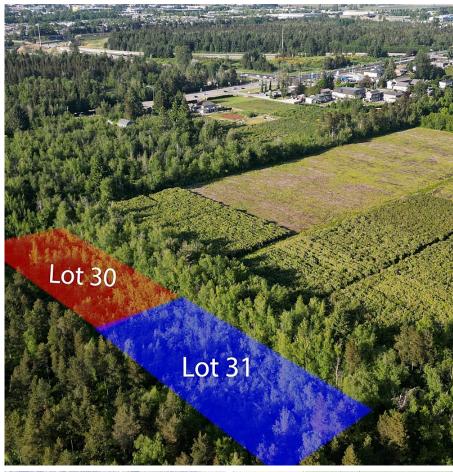

## Lot 30 Westminster Highway, Richmond

\$299,800

AG1

Excellent holding property in sought-after McLennan area of Richmond. Approx. lot size 38.68 meters wide x 90.52 meters long (3501 square meters /0.87 acres) Zoned AG-1 Agricultural. Currently mature blueberry bushes. Ideal properties for your Hobby Farm for Blueberries or Vegetable and Fruit. Soil-based farming only, no building/structures permitted. No services available. Virtual tour available.