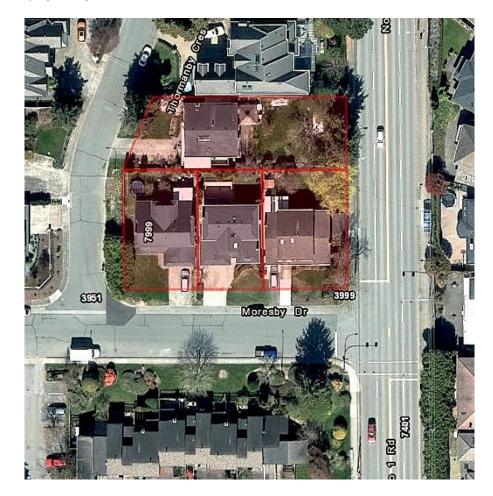

## 3971 Moresby Drive, Richmond

\$2,250,000

Builders and investors, this is your chance to secure a prime development lot on No. 1 road in Richmond BC just minutes from Steveston Village. Potential for townhouses, multiplex, and more! With the neighboring property 7951 Thormanby Cres, 3991 Moresby Dr and 3951 Moresby Dr also for sale (around 24,000 sqft combined), you can expand your project and maximize returns. Located just a 5-minute drive from the heart of Steveston Village, this is a rare opportunity in a growing area. Reach out today to explore the potential!