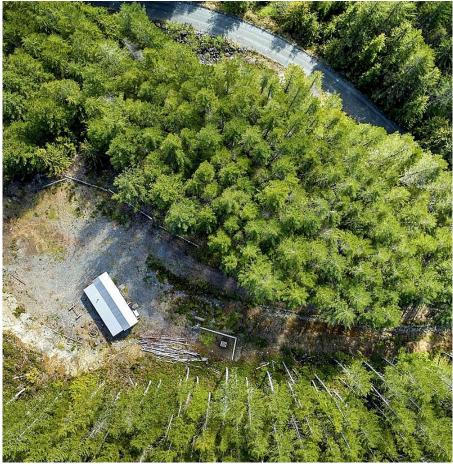

## Dl 842/926 Jordan River Main Rd, Sooke

\$459,900

This property sounds like a remarkable hidden gem! Situated in the heart of Southern Vancouver Island, near Jordan River, it offers the perfect blend of seclusion, natural beauty, and recreational opportunities. The 11.86-acre plot, with its mature forests, seasonal creek, and proximity to stunning beaches like China Beach, creates an ideal setting for those looking to escape urban life and immerse themselves in nature. The land is located within the Rural Resource Lands Official Community Plan Area and is zoned Rural Land (RL), providing an incredible opportunity for future development. This zoning allows flexibility for building your own self-sufficient retreat, whether that means creating a sustainable off-grid lifestyle or simply enjoying the tranquility of the untouched land. The close proximity to popular surf breaks and numerous outdoor activities makes this property even more appealing for adventure seekers. With no services nearby, you can truly disconnect from the hustle and bustle of modern life, allowing you to recharge and reconnect with nature. If you're someone who values solitude and the serenity that only nature can offer, this could be your ideal sanctuary. The owner's request to refrain from trespassing underscores the importance of respecting the land, making this an opportunity to connect with the property in a meaningful way. (id:56120)