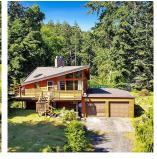

## 556 Bayview Drive, Mayne Island

\$669,000

Open plan living with fabulous Ocean views over Georgia Straight. This classic 1980 home takes full advantage of the ocean views with large windows, high ceilings, and a propane fireplace. With 841 sq.ft. 2 bdrm 1 bthrm upstairs and an open plan living dining/kitchen. Large wrap around decking for year round, outside enjoyment. Another 840 sqft unfinished basement with separate entrances provide unlimited possibilities for a guest suite, office or fabulous studio space. An enclosed 2 car garage adds plenty of workshop and parking options. Low maintenance and easy care landscaping, this bright sunny lots in a great neighbourhood. Easy walking and close to some of the nicest bays, beaches, and a short walk to the iconic Mayne Island Lighthouse Park.

## **KEY INFORMATION**

MLS® R2952320 Residential Detached Gulf Islands Other 2 Bedrooms

o Bathrooms

1,652 SF

## **FEATURES**

Year Built: 1980

Views: Ocean View

Listed By: Gulfport Realty