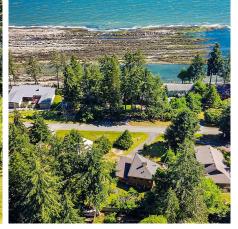

## 556 Bayview Drive, Mayne Island

\$669,000

Open plan living with fabulous Ocean views over Georgia Straight. This classic 1980 home takes full advantage of the ocean views with large windows, high ceilings, and a propane fireplace. With 841 sq.ft. 2 bdrm 1 bthrm upstairs and an open plan living dining/kitchen. Large wrap around decking for year round, outside enjoyment. Another 840 sqft unfinished basement with separate entrances provide unlimited possibilities for a guest suite, office or fabulous studio space. An enclosed 2 car garage adds plenty of workshop and parking options. Low maintenance and easy care landscaping, this bright sunny lots in a great neighbourhood. Easy walking and close to some of the nicest bays, beaches, and a short walk to the iconic Mayne Island Lighthouse Park.