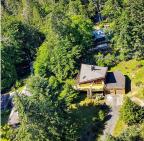

## 556 Bayview Drive, Mayne Island

\$669,000

Open plan living with fabulous Ocean views over Georgia Straight. This classic 1980 home takes full advantage of the ocean views with large windows, high ceilings, and a propane fireplace. With 841 sq.ft. 2 bdrm 1 bthrm upstairs and an open plan living dining/kitchen. Large wrap around decking for year round, outside enjoyment. Another 840 sqft unfinished basement with separate entrances provide unlimited possibilities for a guest suite, office or fabulous studio space. An enclosed 2 car garage adds plenty of workshop and parking options. Low maintenance and easy care landscaping, this bright sunny lots in a great neighbourhood. Easy walking and close to some of the nicest bays, beaches, and a short walk to the iconic Mayne Island Lighthouse Park.

## **KEY INFORMATION**

MLS® R2952320 Residential Detached Gulf Islands Other 2 Bedrooms

o Bathrooms

1,652 SF

## **FEATURES**

Year Built: 1980

Views: Ocean View

Listed By: Gulfport Realty