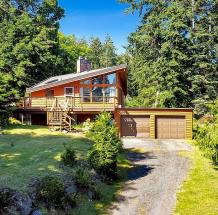

## 556 Bayview Drive, Mayne Island

\$669,000

Open plan living with fabulous Ocean views over Georgia Straight. This classic 1980 home takes full advantage of the ocean views with large windows, high ceilings, and a propane fireplace. With 841 sq.ft. 2 bdrm 1 bthrm upstairs and an open plan living dining/kitchen. Large wrap around decking for year round, outside enjoyment. Another 840 sqft unfinished basement with separate entrances provide unlimited possibilities for a guest suite, office or fabulous studio space. An enclosed 2 car garage adds plenty of workshop and parking options. Low maintenance and easy care landscaping, this bright sunny lots in a great neighbourhood. Easy walking and close to some of the nicest bays, beaches, and a short walk to the iconic Mayne Island Lighthouse Park.