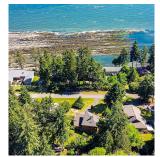

## 556 Bayview Drive, Mayne Island

\$669,000

Open plan living with fabulous Ocean views over Georgia Straight. This classic 1980 home takes full advantage of the ocean views with large windows, high ceilings, and a propane fireplace. With 841 sq.ft. 2 bdrm 1 bthrm upstairs and an open plan living dining/kitchen. Large wrap around decking for year round, outside enjoyment. Another 840 sqft unfinished basement with separate entrances provide unlimited possibilities for a guest suite, office or fabulous studio space. An enclosed 2 car garage adds plenty of workshop and parking options. Low maintenance and easy care landscaping, this bright sunny lots in a great neighbourhood. Easy walking and close to some of the nicest bays, beaches, and a short walk to the iconic Mayne Island Lighthouse Park.