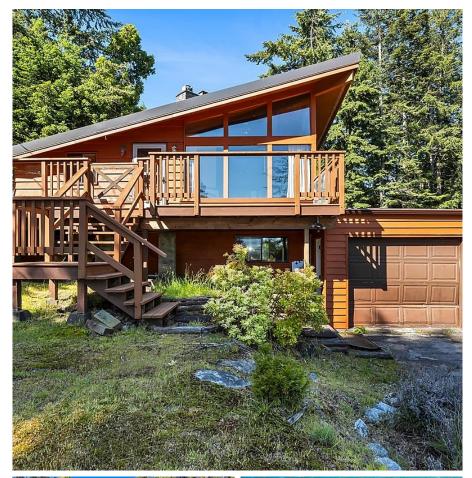

## 556 Bayview Drive, Mayne Island

\$669,000

Open plan living with fabulous Ocean views over Georgia Straight. This classic 1980 home takes full advantage of the ocean views with large windows, high ceilings, and a propane fireplace. With 841 sq.ft. 2 bdrm 1 bthrm upstairs and an open plan living dining/kitchen. Large wrap around decking for year round, outside enjoyment. Another 840 sqft unfinished basement with separate entrances provide unlimited possibilities for a guest suite, office or fabulous studio space. An enclosed 2 car garage adds plenty of workshop and parking options. Low maintenance and easy care landscaping, this bright sunny lots in a great neighbourhood. Easy walking and close to some of the nicest bays, beaches, and a short walk to the iconic Mayne Island Lighthouse Park.