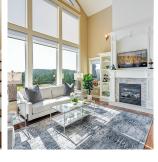

## 16 614 Granrose Terr, Colwood

\$1,225,000

Welcome to 614 Granrose Terrace, an immaculate half duplex perched up high at the top of the complex to take in vast views of the Olympic Mountain and landscape beyond. You will be delighted as you enter with open concept living, soaring ceilings and walls of glass drenching the home with a flood of natural light and the convenience of new solar blinds and tinted windows. The exquisite kitchen showcases a massive island, quartz countertops and stainless appliances. Open to the large living room with cozy gas fireplace, an elegant dining area and featuring a large patio this is the perfect home for entertaining. An ideal floor plan with both the primary and the laundry with new washer and dryer on the main. The primary retreat is spacious with glass doors that also lead to the large patio, new elegant silhouette blinds, ensuite with dual sinks, walk-in shower and large soaker tub as well as a generous sized walk-in closet that also has space for a vanity to be added. Also on the main is another bedroom perfect for guests or a large office and another bathroom. Downstairs is an adults playground offering billiards, bar and tv area and all above ground with walk out to the fully fenced back yard, this is surely the perfect place to unwind. There are also two additional bedrooms on this level, a four piece bath with heated floors and two giant storage spaces. Finally this home offers an adorable third loft area that could also be great for an office, games room or whatever its new owner decides. This home has it all with a two car garage, gas heat pump, hot water on demand, central vac and in an ideal location with Red Barn Market at the end of the street for fresh produce and their famous made to order sandwiches. Call today for your private tour of this prestigious property, this is truly one you won't want to miss. (id:56120)