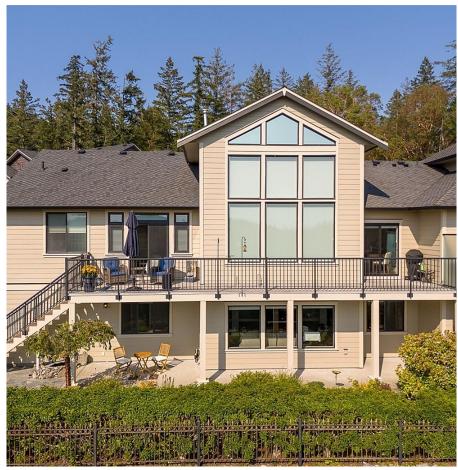

## 16 614 Granrose Terr, Colwood

\$1,225,000

Welcome to 614 Granrose Terrace, an immaculate half duplex perched up high at the top of the complex to take in vast views of the Olympic Mountain and landscape beyond. You will be delighted as you enter with open concept living, soaring ceilings and walls of glass drenching the home with a flood of natural light and the convenience of new solar blinds and tinted windows. The exquisite kitchen showcases a massive island, quartz countertops and stainless appliances. Open to the large living room with cozy gas fireplace, an elegant dining area and featuring a large patio this is the perfect home for entertaining. An ideal floor plan with both the primary and the laundry with new washer and dryer on the main. The primary retreat is spacious with glass doors that also lead to the large patio, new elegant silhouette blinds, ensuite with dual sinks, walk-in shower and large soaker tub as well as a generous sized walk-in closet that also has space for a vanity to be added. Also on the main is another bedroom perfect for guests or a large office and another bathroom. Downstairs is an adults playground offering billiards, bar and tv area and all above ground with walk out to the fully fenced back yard, this is surely the perfect place to unwind. There are also two additional bedrooms on this level, a four piece bath with heated floors and two giant storage spaces. Finally this home offers an adorable third loft area that could also be great for an office, games room or whatever its new owner decides. This home has it all with a two car garage, gas heat pump, hot water on demand, central vac and in an ideal location with Red Barn Market at the end of the street for fresh produce and their famous made to order sandwiches. Call today for your private tour of this prestigious property, this is truly one you won't want to miss. (id:56120)