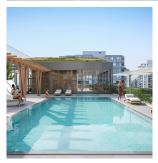

## Th 1 135 E 13 Street, North Vancouver

\$1,799,900

Luxury living, enhanced by inspiring panoramas of Burrard Inlet and the Vancouver skyline — impressive by day, magical at night. The 18-storey residential tower, anchored by a commercial podium topped with resort-style amenities, carves an elegant profile against impressive water and mountain views. Innovative floor plans with window walls showcasing stunning views. Large terraces for seamless indoor-outdoor living and entertaining. Every detail a blend of elegance and functionality. The kitchen is a feast for the eyes with luxurious marble style quartz countertops, Miele appliances, and European style cabinetry. Interiors are customized to individual tastes with crafted Pearl colour scheme.