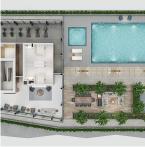

## Th 1 135 E 13 Street, North Vancouver

\$1,799,900

Luxury living, enhanced by inspiring panoramas of Burrard Inlet and the Vancouver skyline — impressive by day, magical at night. The 18-storey residential tower, anchored by a commercial podium topped with resort-style amenities, carves an elegant profile against impressive water and mountain views. Innovative floor plans with window walls showcasing stunning views. Large terraces for seamless indoor-outdoor living and entertaining. Every detail a blend of elegance and functionality. The kitchen is a feast for the eyes with luxurious marble style quartz countertops, Miele appliances, and European style cabinetry. Interiors are customized to individual tastes with crafted Pearl colour scheme.