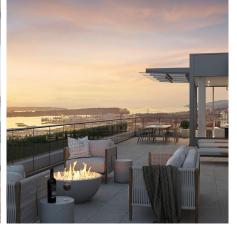

## 202 135 E 13 Street, North Vancouver

\$1,299,900

Luxury living, enhanced by inspiring panoramas of Burrard Inlet and the Vancouver skyline — impressive by day, magical at night. The 18-storey residential tower, anchored by a commercial podium topped with resort-style amenities, carves an elegant profile against impressive water and mountain views. Innovative floor plans with window walls showcasing stunning views. Large terraces for seamless indoor-outdoor living and entertaining. Every detail a blend of elegance and functionality. The kitchen is a feast for the eyes with luxurious marble style quartz countertops, Miele appliances, and European style cabinetry. Interiors are customized to individual tastes with crafted Pearl colour scheme.