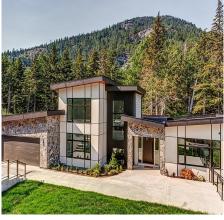

## 9113 Riverside Drive, Whistler

\$3,995,000

market. 4626 square feet with a 2 bedroom suite, triple garage, family room, den, wine room, 6 bedrooms and a private Theatre room in the main house. This new home has a chef's kitchen with separate spice kitchen, 5.5 bathrooms in the main house and lots of patio and deck space. Nestled on a private street with the Green River flowing by the property. Wedgewoods is a fabulous neighbourhood with a great community of families located midway between Pemberton and Whistler. It is only 3 minutes past Emerald and 12 minutes to the ski lifts and golf. 3 bedrooms can be rented nightly.

9113 Riverside is one of the best deals on the

Views: Mountains

Listed By: RE/MAX Sea to Sky Real Estate