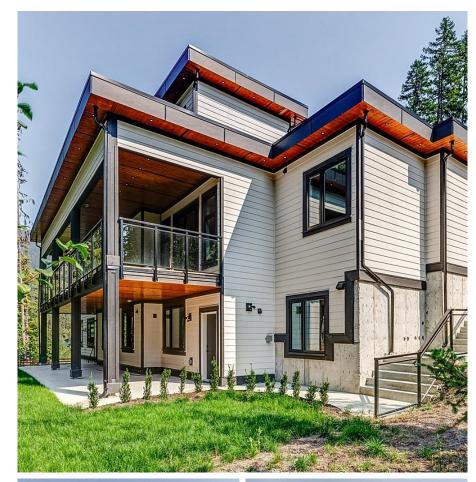

## 9113 Riverside Drive, Whistler

\$3,995,000

market. 4626 square feet with a 2 bedroom suite, triple garage, family room, den, wine room, 6 bedrooms and a private Theatre room in the main house. This new home has a chef's kitchen with separate spice kitchen, 5.5 bathrooms in the main house and lots of patio and deck space. Nestled on a private street with the Green River flowing by the property. Wedgewoods is a fabulous neighbourhood with a great community of families located midway between Pemberton and Whistler. It is only 3 minutes past Emerald and 12 minutes to the ski lifts and golf. 3 bedrooms can be rented nightly.

9113 Riverside is one of the best deals on the