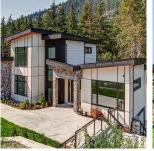

## 9113 Riverside Drive, Whistler

\$3,995,000

market. 4626 square feet with a 2 bedroom suite, triple garage, family room, den, wine room, 6 bedrooms and a private Theatre room in the main house. This new home has a chef's kitchen with separate spice kitchen, 5.5 bathrooms in the main house and lots of patio and deck space. Nestled on a private street with the Green River flowing by the property. Wedgewoods is a fabulous neighbourhood with a great community of families located midway between Pemberton and Whistler. It is only 3 minutes past Emerald and 12 minutes to the ski lifts and golf. 3 bedrooms can be rented nightly.

9113 Riverside is one of the best deals on the

Views: Mountains

Listed By: RE/MAX Sea to Sky Real Estate