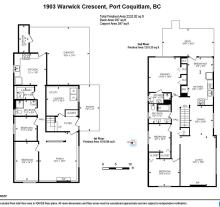

## **KEY INFORMATION**

MLS® R2952611 Residential Detached Mary Hill 5 Bedrooms 3 Bathrooms 2,232 SF 4,697 SF Lot