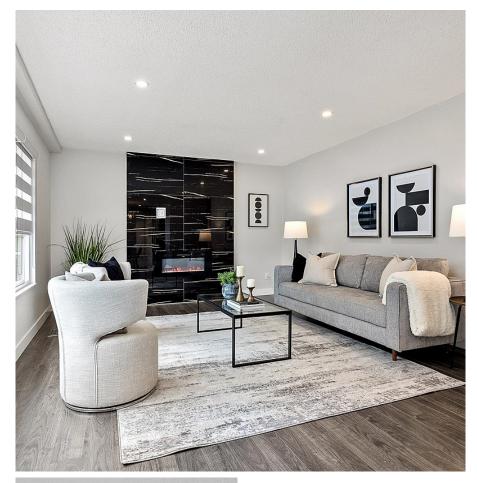

## 1903 Warwick Crescent, Port Coquitlam

\$1,419,900

Beautifully updated & well appointed home on a corner lot with views of the city & mountains! The updates on this home are extensive with new kitchen up & down, new laminate and tile flooring throughout, updated bathrooms, furnace in 2021, new deck with new flooring, vinyl and railing, new modern lights, electric fireplace in the upstairs living room & new windows throughout. The upstairs is open & spacious offering 3 bedrooms and 2 full baths. The basement is built above ground with large windows & offers an open living room, modern kitchen with lots of cabinets, 2 bedrooms, its own laundry room with storage and separate entry. You are located close to transit with easy access to shopping & schools. OPEN HOUSE: Saturday & Sunday Jan 18 & 19, 2:00-4:00PM.

## FEATURES

Year Built: 1976 Views: City and Mountain Views Listed By: RE/MAX Sabre Realty Group