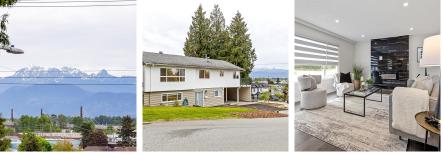

## 1903 Warwick Crescent, Port Coquitlam

\$1,419,900

Beautifully updated & well appointed home on a corner lot with views of the city & mountains! The updates on this home are extensive with new kitchen up & down, new laminate and tile flooring throughout, updated bathrooms, furnace in 2021, new deck with new flooring, vinyl and railing, new modern lights, electric fireplace in the upstairs living room & new windows throughout. The upstairs is open & spacious offering 3 bedrooms and 2 full baths. The basement is built above ground with large windows & offers an open living room, modern kitchen with lots of cabinets, 2 bedrooms, its own laundry room with storage and separate entry. You are located close to transit with easy access to shopping & schools. OPEN HOUSE: Saturday & Sunday Jan 18 & 19, 2:00-4:00PM.

## FEATURES

Year Built: 1976 Views: City and Mountain Views Listed By: RE/MAX Sabre Realty Group