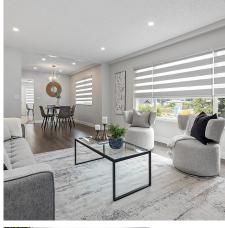

## 1903 Warwick Crescent, Port Coquitlam

\$1,419,900

Beautifully updated & well appointed home on a corner lot with views of the city & mountains! The updates on this home are extensive with new kitchen up & down, new laminate and tile flooring throughout, updated bathrooms, furnace in 2021, new deck with new flooring, vinyl and railing, new modern lights, electric fireplace in the upstairs living room & new windows throughout. The upstairs is open & spacious offering 3 bedrooms and 2 full baths. The basement is built above ground with large windows & offers an open living room, modern kitchen with lots of cabinets, 2 bedrooms, its own laundry room with storage and separate entry. You are located close to transit with easy access to shopping & schools. OPEN HOUSE: Saturday & Sunday Jan 18 & 19, 2:00-4:00PM.