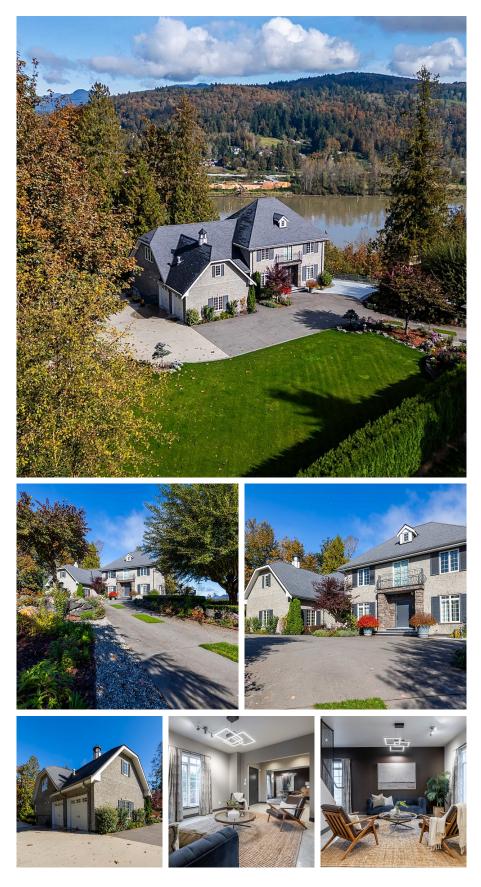

## 29589 Marsh Mccormick Road, Abbotsford

\$3,180,000

Looking for a spectacular view? This classic European home offers an incredible view overlooking the mighty Fraser river and mountains. Located in North Bradner, you'll find this custom built home a wonderful escape to come home to. Offering over 6,600 sqft on 3 levels w/ 2 primary bedrooms & a walk out basement. The main floor features formal living plus an open plan, large kitchen & eating area. Main floor primary suite is spacious & upper floor has 3 bdrms (including a 2nd primary) & a large games room. Basement is daylight walkout w/a workshop, recrm, flex spaces and storage. Many outdoor patios & decks to enjoy the views & morning sunrises. All situated on a gated .6 Acre lot on a quiet road surrounded by large acreages. A special, one of a kind property to call home.

## **KEY INFORMATION**

MLS® R2951837 Residential Detached Bradner 4 Bedrooms 4 Bathrooms 6,679 SF 26,136 SF Lot

## FEATURES

Year Built: 2005 Views: Fraser River and Mountains Listed By: Royal LePage - Wolstencroft