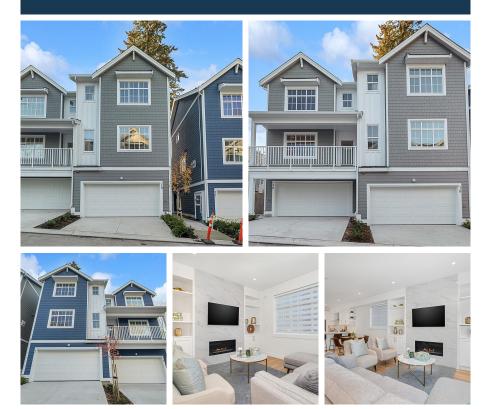

# PRESTIGE

\$10,000 Decorating Allowance! 4-Car Parking, 4-Bed + Flex Units! PRESTIGE by Silva Construction, a collection of 34 luxurious duplex style townhomes. All units feature open layouts and offer an entertainer's dream kitchen with Kitchen Aid appliance package with a French door fridge, gas range, built-in microwave and dishwasher. High-end finishing including softclose shaker cabinets, custom lighting, black vessel sinks and black/gold hardware. Spa inspired primary ensuite with side-by-side sinks & glass showers with body jets + rainfall. Gas fireplaces, forced air heating + rough in for A/C. Navein on demand hot water. Centrally located in Fraser Heights mins away from parks, schools, Guilford Town Centre and Willoughby Town Centre. Show home open Sat/Sun 12pm-4pm, weekdays appointment onl