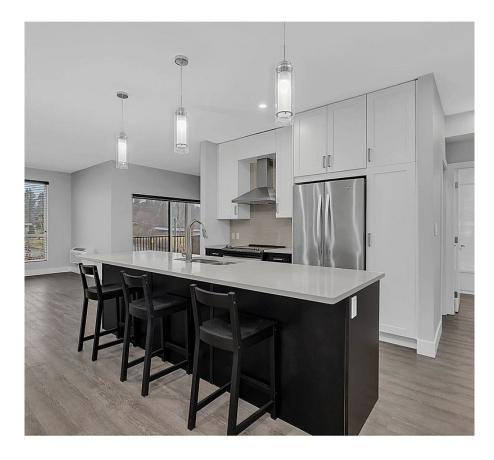

## 4215 Gellatly Road S Unit# 1202, West Kelowna

\$564,900

Welcome to Gellatly Parc, a stunning, newly constructed community perfectly situated in one of West Kelowna's most coveted locations. This modern development is just steps away from the waterfront and adjacent to the charming Gellatly Nut Farm, offering an unparalleled lifestyle with easy access to walking and hiking trails, beautiful beaches, dog parks, and the scenic Gellatly boardwalk and pier. This is lakeside living at its finest, with Gellatly Bay Park, the West Kelowna Yacht Club, and numerous parks and amenities just moments away. This condo features two spacious bedrooms, a den, and two full bathrooms, making it a great choice for those seeking a stylish and functional home in a prime location. The kitchen is both roomy and elegant. Quartz countertops, stainless steel appliances, and sleek cabinets that blend contemporary design with everyday practicality. The master bedroom offers a private retreat heated floors, a walk-through closet complete with built in shelving and a charming barn door. The attached four-piece ensuite bathroom is beautifully appointed with dual sinks and a modern aesthetic. The second bedroom, additional full bathroom, and den provide ample space for family, guests, or a home office. Step outside to a large patio, the perfect place to enjoy your morning coffee. This unit comes with TWO parking stalls for added convenience. Offering the perfect blend of luxury, comfort, and location, making it one of the best spots in West Kelowna. Welcome Home! (id:56120)