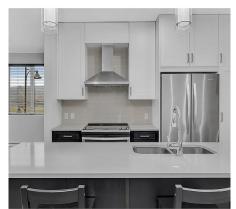

## 4215 Gellatly Road S Unit# 1202, West Kelowna

\$564,900

Welcome to Gellatly Parc, a stunning, newly constructed community perfectly situated in one of West Kelowna's most coveted locations. This modern development is just steps away from the waterfront and adjacent to the charming Gellatly Nut Farm, offering an unparalleled lifestyle with easy access to walking and hiking trails, beautiful beaches, dog parks, and the scenic Gellatly boardwalk and pier. This is lakeside living at its finest, with Gellatly Bay Park, the West Kelowna Yacht Club, and numerous parks and amenities just moments away. This condo features two spacious bedrooms, a den, and two full bathrooms, making it a great choice for those seeking a stylish and functional home in a prime location. The kitchen is both roomy and elegant. Quartz countertops, stainless steel appliances, and sleek cabinets that blend contemporary design with everyday practicality. The master bedroom offers a private retreat heated floors, a walk-through closet complete with built in shelving and a charming barn door. The attached four-piece ensuite bathroom is beautifully appointed with dual sinks and a modern aesthetic. The second bedroom, additional full bathroom, and den provide ample space for family, guests, or a home office. Step outside to a large patio, the perfect place to enjoy your morning coffee. This unit comes with TWO parking stalls for added convenience. Offering the perfect blend of luxury, comfort, and location, making it one of the best spots in West Kelowna. Welcome Home! (id:56120)