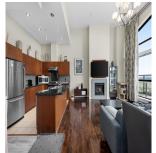

## 1801 9180 Hemlock Drive, Richmond

\$1,188,000

Rarely available, for this BEST East facing Luxurious Penthouse home at the famous Magnolia at Hampton's Park built by Cressey Development. This is a 1224sf, 3 bedroom 2 bath with 15" high ceiling, a spaciously open layout with 2 large balconies with a breathtaking panoramic view of the city and mountain. Kitchen equipped with granite countertop and stainless steel appliances. Air conditioned and baseboard heating, hardwood floor throughout and laminate floor in bedrooms, all bedrooms are very spacious! Also comes with 2 parking and 1 storage. The famous club house includes: Indoor pool, sauna, steam room, gym, party room, guest suites and rooftop garden. Close to Garden City Community Park, schools, Lansdowne mall and Skytrain.