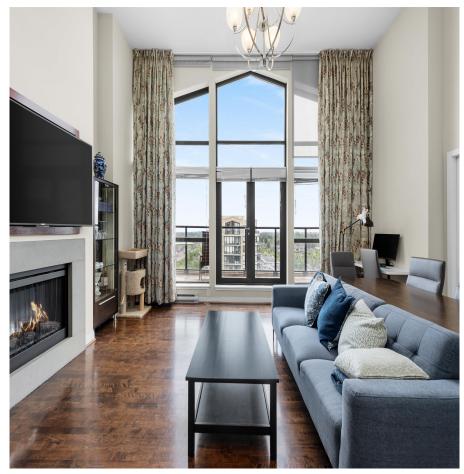

## 1801 9180 Hemlock Drive, Richmond

\$1,188,000

Rarely available, for this BEST East facing Luxurious Penthouse home at the famous Magnolia at Hampton's Park built by Cressey Development. This is a 1224sf, 3 bedroom 2 bath with 15" high ceiling, a spaciously open layout with 2 large balconies with a breathtaking panoramic view of the city and mountain. Kitchen equipped with granite countertop and stainless steel appliances. Air conditioned and baseboard heating, hardwood floor throughout and laminate floor in bedrooms, all bedrooms are very spacious! Also comes with 2 parking and 1 storage. The famous club house includes: Indoor pool, sauna, steam room, gym, party room, guest suites and rooftop garden. Close to Garden City Community Park, schools, Lansdowne mall and Skytrain.