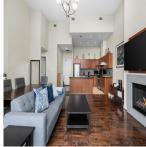

## 1801 9180 Hemlock Drive, Richmond

\$1,188,000

Rarely available, for this BEST East facing Luxurious Penthouse home at the famous Magnolia at Hampton's Park built by Cressey Development. This is a 1224sf, 3 bedroom 2 bath with 15" high ceiling, a spaciously open layout with 2 large balconies with a breathtaking panoramic view of the city and mountain. Kitchen equipped with granite countertop and stainless steel appliances. Air conditioned and baseboard heating, hardwood floor throughout and laminate floor in bedrooms, all bedrooms are very spacious! Also comes with 2 parking and 1 storage. The famous club house includes: Indoor pool, sauna, steam room, gym, party room, guest suites and rooftop garden. Close to Garden City Community Park, schools, Lansdowne mall and Skytrain.