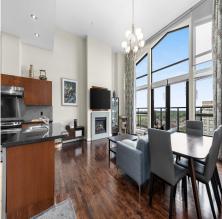

## 1801 9180 Hemlock Drive, Richmond

\$1,188,000

Rarely available, for this BEST East facing Luxurious Penthouse home at the famous Magnolia at Hampton's Park built by Cressey Development. This is a 1224sf, 3 bedroom 2 bath with 15" high ceiling, a spaciously open layout with 2 large balconies with a breathtaking panoramic view of the city and mountain. Kitchen equipped with granite countertop and stainless steel appliances. Air conditioned and baseboard heating, hardwood floor throughout and laminate floor in bedrooms, all bedrooms are very spacious! Also comes with 2 parking and 1 storage. The famous club house includes: Indoor pool, sauna, steam room, gym, party room, guest suites and rooftop garden. Close to Garden City Community Park, schools, Lansdowne mall and Skytrain.