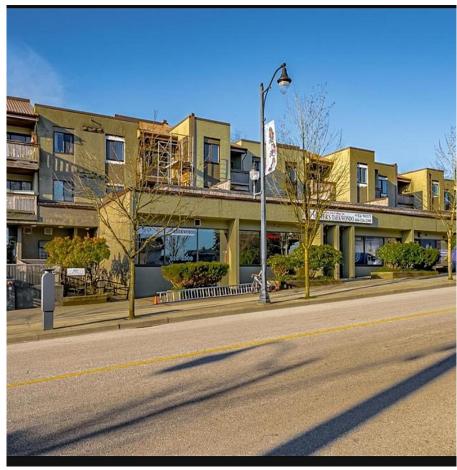

## 212 1202 London Street, New Westminster

\$499,000

Cozy top floor 2-bedroom home with vinyl windows, screens and mini-blinds, double glazed patio door leads out to bright South-west facing deck, Recent renovations include paint, upscale vinyl plank flooring & baseboard molding, vented range hood fan , convenient in-suite storage room. Exterior locker and Parking space. Located in a primarily quiet residential neighborhood and the area generally has a suburban feel with tree-lined streets and well-maintained yards. Public transit and access to main roads make it a convenient location for commuting to other parts of the Greater Vancouver area. Fabulous in-house Caretaker. Home is virtually staged