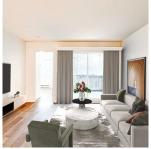

## 212 1202 London Street, New Westminster

\$499,000

Cozy top floor 2-bedroom home with vinyl windows, screens and mini-blinds, double glazed patio door leads out to bright South-west facing deck, Recent renovations include paint, upscale vinyl plank flooring & baseboard molding, vented range hood fan , convenient in-suite storage room. Exterior locker and Parking space. Located in a primarily quiet residential neighborhood and the area generally has a suburban feel with tree-lined streets and well-maintained yards. Public transit and access to main roads make it a convenient location for commuting to other parts of the Greater Vancouver area. Fabulous in-house Caretaker. Home is virtually staged