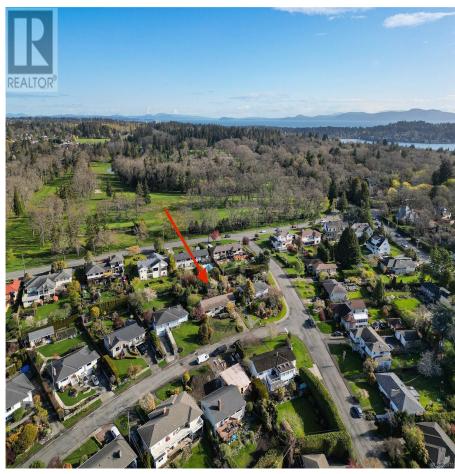

## 3080 Oakdowne Rd, Oak Bay

\$1,594,999

A rare opportunity to get creative on the Lansdowne Slope. This QUARTER ACRE lot (75x133) is perfect for building a stunning custom or spec home OR go big - and take advantage of the Small Scale Multi-Unit Housing (SSMUH) model the Province is now requiring throughout B.C. and consider constructing a 4 unit building. (Currently there are 2 of these projects under construction in Oak Bay - non view locations that were between 325-350 / door.) This is a wonderful opportunity. Take a deeper dive into this address before you miss out. Call your agent to book a showing. Ample supplements available. (Please also see MLS # 983709) (id:56120)