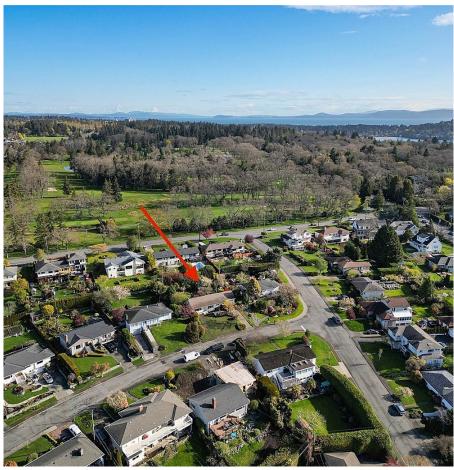

## 3080 Oakdowne Rd, Oak Bay

\$1,595,000

There are only a handful of streets in Oak Bay that offer you an over sized lot with views. 3080 Oakdowne is that spot. Affectionately noted as 'The Lansdowne Slope' - this offering is THE street on the slope. Sought after for big open skies, all day sun and wonderful south facing ocean views towards the famed Olympic Mountain range. Some amazing options await on the 1/4 acre lot with 80 feet of frontage. (Review Oak Bay In-Fill Strategy in conjunction with the provincial Bill 44 Housing Statutes.) Current home is still very much liveable if you need to hold while you design house plans. This area of Oak Bay is ideally located to all levels of K-12 schools, UVIC, Camosun, Victoria Yacht Club, Uplands Golf Club, Marina's and excellent walking trails. Contact your realtor to arrange a private viewing. ( Please also see MLS#983710) (id:56120)