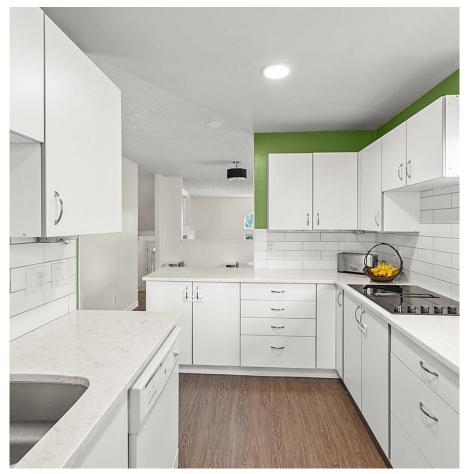

## 238 Gorge Rd E, Victoria

\$660,000

This charming end-unit 3-bed, 3-bath townhome sits off the road and offers a perfect blend of comfort and style. The modern kitchen features a tile backsplash and stainless steel appliances. The adjacent dining room, with sliding doors, leads to a private balcony. Cozy family gatherings are easy in the adjoining family room, while the spacious living room is flooded with natural light, boasts vaulted ceilings, and gas fireplace. Upstairs, the primary bedroom retreat comes complete with an ensuite bathroom featuring a shower, a walk-in closet, and private balcony. Two additional bedrooms and a full bathroom round out the upper level. The lower level features a powder room, access to the single-car garage, and a large storage area. Strata fees cover caretaker services, garbage removal, grounds maintenance, natural gas, and more! Located on transit routes and just minutes from downtown, Glo Restaurant, the Gorge Waterway, Galloping Goose Trail, Mayfair Mall, and many other major amenities (id:56120)