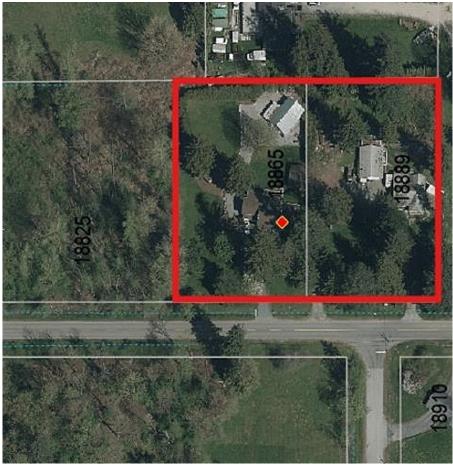

## 18889 92 Avenue, Surrey

\$3,500,000

Unlock the potential of this one-acre property, strategically located as part of an emerging land assembly with the neighboring property, offering a total of two acres in an area poised for growth. Situated under the Anniedale-Tynehead Neighbourhood Concept Plan (NCP), this property is designated for Mixed Employment land use, presenting an exceptional opportunity for the future development of a business park. Located along the key connector of 92 Avenue, this property boasts direct access to major routes, including Highways 1 and 15, making it a prime location for businesses seeking accessibility and visibility. Currently, the property features a rentable home providing valuable holding income, ensuring steady cash flow as you plan for future development.