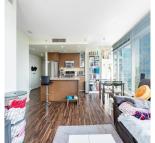

## 1508 5900 Alderbridge Way, Richmond

\$778,800

Well Known LOTUS Built by CRESSEY in Richmond. This bright and spacious SW 2br 2bth corner suite spacious open concept living spacious layout, oversized windows, good sized balcony, GETHERMAL Heating/AIR CONDITIONING (for all year-around comfort), stone kitchen counter tops and island, sleek S/S appliances, gas cook top, in-suite washer/dryer, ONE PARKING and ONE LOCKER. This complex also features extensive hotel-style amenities such as a spa quality indoor pool, spa, steam room, fitness center, media center, meeting room and fireside lounge. Located in the heart of Downtown Richmond, steps to the hospital, Minoru Park, Transit, Skytrain Station (Brighouse) and Richmond Shopping Centre.