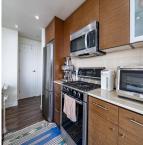

## 1508 5900 Alderbridge Way, Richmond

\$778,800

Well Known LOTUS Built by CRESSEY in Richmond. This bright and spacious SW 2br 2bth corner suite spacious open concept living spacious layout, oversized windows, good sized balcony, GETHERMAL Heating/AIR CONDITIONING (for all year-around comfort), stone kitchen counter tops and island, sleek S/S appliances, gas cook top, in-suite washer/dryer, ONE PARKING and ONE LOCKER. This complex also features extensive hotel-style amenities such as a spa quality indoor pool, spa, steam room, fitness center, media center, meeting room and fireside lounge. Located in the heart of Downtown Richmond, steps to the hospital, Minoru Park, Transit, Skytrain Station (Brighouse) and Richmond Shopping Centre.