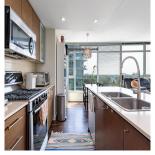

## 1508 5900 Alderbridge Way, Richmond

\$778,800

Well Known LOTUS Built by CRESSEY in Richmond. This bright and spacious SW 2br 2bth corner suite spacious open concept living spacious layout, oversized windows, good sized balcony, GETHERMAL Heating/AIR CONDITIONING (for all year-around comfort), stone kitchen counter tops and island, sleek S/S appliances, gas cook top, in-suite washer/dryer, ONE PARKING and ONE LOCKER. This complex also features extensive hotel-style amenities such as a spa quality indoor pool, spa, steam room, fitness center, media center, meeting room and fireside lounge. Located in the heart of Downtown Richmond, steps to the hospital, Minoru Park, Transit, Skytrain Station (Brighouse) and Richmond Shopping Centre.