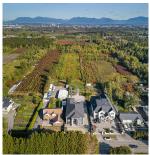

## 10691 Blundell Road, Richmond

\$7,180,000

A rare and prestigious opportunity to own a luxury estate on close to 4 acres of land in the heart of Richmond! Step into extravagance with a grand entrance flaunting 23' high ceilings, leading to over 5800 SF living space, spacious bedrooms with ensuites, an open kitchen with separate wok kitchen, and a legal suite with private entrance. Embrace the beauty of this home with exquisite floor tiles and engineered hardwood throughout. Centrally located, you're 5 to 10 minutes from prestigious golf course, convenient shopping plaza, the vibrant Richmond Center shopping mall and downtown, schools and parks! Unique opportunity to operate or lease the agricultural land for farming, animal care and breeding, agri-tourist and more! Call for details and to schedule a private tour of the home!