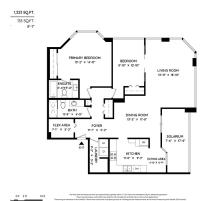

## 601 11920 80 Avenue, Delta

\$589,000

20 80 AVENUE

Discover modern living at Chancellor Place, a peaceful retreat that combines luxury with convenience. This beautifully maintained 2 bedroom, 2 bathroom concrete corner unit boasts 1,323 sqft of bright, airy interiors and an additional 133 sqft solarium. The open layout is bathed in natural light creating a welcoming and tranquil ambiance with stunning sunset views of Vancouver Island. Unwind with resort-inspired amenities, including an indoor pool, a fully equipped fitness center, and serene garden spaces. Situated in a prime location, this home keeps you close to everything. Shops, dining, schools, and transit are just steps away. Whether you're relaxing at home or enjoying the vibrant neighborhood, this home offers a lifestyle that's both sophisticated and convenient.