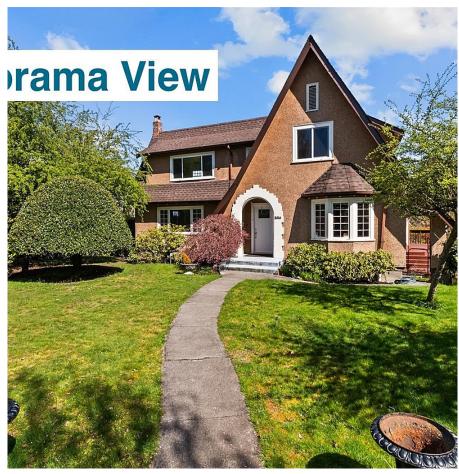

## 2516 Courtenay Street, Vancouver

\$7,680,000

AND CITY VIEWS on a large 73x207.4=15,140 sf lot. Renovate, or build your 10,000 sf dream home, or up to 15,140sf of Multiplex units.

Current solid and very liveable 3,650sf home w/6 bedrooms plus den & 3 baths. Walk to OLPH & West Point Grey Academy, Trimble Park, Jericho Hill Community Centre & Pool, Jericho Beach, Pacific Spirit Park, West 10th Village shops, services, restaurants and transit. Queen Mary Elem., Lord Byng Sec., St. George's & UBC all nearby. A true locational GEM awaiting your inspiration.

## **KEY INFORMATION**

MLS® R2953163

Residential Detached

Point Grey

6 Bedrooms

3 Bathrooms

3,605 SF

15,140 SF Lot