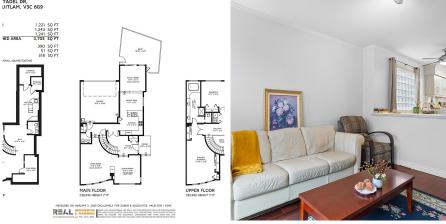

## 12 788 Citadel Drive, Port Coquitlam

\$1,450,000

5 reasons you'll love this 3 bed + Den, 4 bath townhome; 1. This RARE DUPLEX style townhouse has over 3,700 square feet of living space! 2. AMAZING LOCATION in the gated Citadel Bluff Complex, close to Castle Park Elementary, Citadel Middle School, Castle Park, 2min walk to transit, Colony Farms dyke trails, easy access to the #1 highway. 3. HUGE PRIMARY BEDROOM with a massive 5piece ensuite inc. jacuzzi tub. 4. This home is an ENTERTAINER'S DREAM, amazing kitchen, sunken living room, and best of all your very own bar on the lower level, perfect for hosting your guests. 5.NEVER HAVE TO WORRY ABOUT PARKING, this townhome comes with a double garage, a driveway to park cars in front of the garage, PLUS street parking right in front of your unit. OPEN HOUSE: SAT/SUN, JAN 11/12 2-4 PM

## **KEY INFORMATION**

MLS® R2953005

Residential Attached

Citadel

3 Bedrooms

4 Bathrooms

3,705 SF