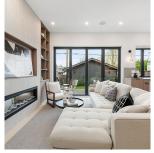

## 2 351 E 38th Avenue, Vancouver

\$2,125,000

MOUNTAIN VIEWS from this stunning brand NEW ½ duplex. This home boasts a PRIVATE back-yard & patio perfect for entertaining. Inside you'll find open living & dining, a fantastic kitchen w/Fulgor appl's, gas stove, wine fridge, ample storage, sleek powder bath, & a thoughtfully curated colour palette. The 2nd lvl feats the primary bedroom w/lavish ensuite bathroom, the 2nd bedroom w/ensuite as well, and a laundry area w/storage. Up 1 more lvl you'll find the 3rd bedroom w/ensuite & a private covered balcony for year-round use. Beautiful finishes & millwork throughout, an extra quiet heat pump/AC, crawl space & 1-car garage - this home has everything you need! A great neighbourhood, you're a quick walk away from Queen E Park & just steps from Main St's dining, shopping & entertainment.