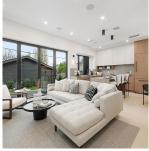

## 2 351 E 38th Avenue, Vancouver

\$2,125,000

MOUNTAIN VIEWS from this stunning brand NEW ½ duplex. This home boasts a PRIVATE back-yard & patio perfect for entertaining. Inside you'll find open living & dining, a fantastic kitchen w/Fulgor appl's, gas stove, wine fridge, ample storage, sleek powder bath, & a thoughtfully curated colour palette. The 2nd lvl feats the primary bedroom w/lavish ensuite bathroom, the 2nd bedroom w/ensuite as well, and a laundry area w/storage. Up 1 more lvl you'll find the 3rd bedroom w/ensuite & a private covered balcony for year-round use. Beautiful finishes & millwork throughout, an extra quiet heat pump/AC, crawl space & 1-car garage - this home has everything you need! A great neighbourhood, you're a quick walk away from Queen E Park & just steps from Main St's dining, shopping & entertainment.