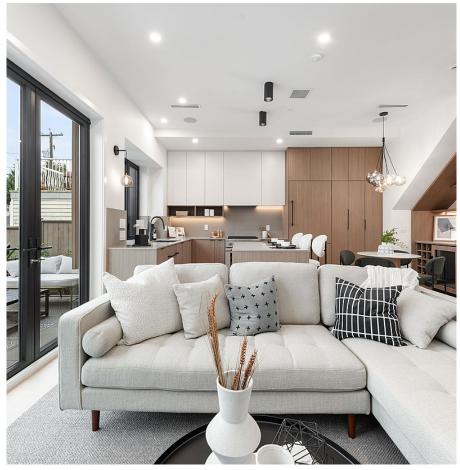

## 2 351 E 38th Avenue, Vancouver

\$2,125,000

MOUNTAIN VIEWS from this stunning brand NEW ½ duplex. This home boasts a PRIVATE back-yard & patio perfect for entertaining. Inside you'll find open living & dining, a fantastic kitchen w/Fulgor appl's, gas stove, wine fridge, ample storage, sleek powder bath, & a thoughtfully curated colour palette. The 2nd lvl feats the primary bedroom w/lavish ensuite bathroom, the 2nd bedroom w/ensuite as well, and a laundry area w/storage. Up 1 more lvl you'll find the 3rd bedroom w/ensuite & a private covered balcony for year-round use. Beautiful finishes & millwork throughout, an extra quiet heat pump/AC, crawl space & 1-car garage - this home has everything you need! A great neighbourhood, you're a quick walk away from Queen E Park & just steps from Main St's dining, shopping & entertainment.