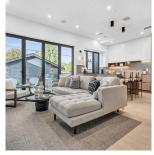

## 2 351 E 38th Avenue, Vancouver

\$2,125,000

MOUNTAIN VIEWS from this stunning brand NEW ½ duplex. This home boasts a PRIVATE back-yard & patio perfect for entertaining. Inside you'll find open living & dining, a fantastic kitchen w/Fulgor appl's, gas stove, wine fridge, ample storage, sleek powder bath, & a thoughtfully curated colour palette. The 2nd lvl feats the primary bedroom w/lavish ensuite bathroom, the 2nd bedroom w/ensuite as well, and a laundry area w/storage. Up 1 more lvl you'll find the 3rd bedroom w/ensuite & a private covered balcony for year-round use. Beautiful finishes & millwork throughout, an extra quiet heat pump/AC, crawl space & 1-car garage - this home has everything you need! A great neighbourhood, you're a quick walk away from Queen E Park & just steps from Main St's dining, shopping & entertainment.