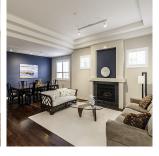

## 56 3555 Westminster Highway, Richmond

\$1,728,000

**ELEGANT & SOPHISTICATED TWO level TH** located within the gated SONOMA communities in Terra Nova. Previously remodelled in 2011. Steps into this beautiful home, Generous use of Slate in the Entry, Powder room, Kitchen & Breakfast Area... Rich Walnut Floors throughout the Main & 2 Gas-Burning Fireplaces for cozy winter nights! Dream kitchen with Gas Cooktop and Stainless Appliances. Vaulted ceilings on the Main Floor leading up to 3 very generous Bedrooms with Walk-in Closet in the Master Bedroom. In addition: California shutters, designer paint job, custom built cabinets & desk in Den, plus double side by side garage make this CORNER end unit a perfect home! School catchments: Spul 'u' Kwuks Elementary & Burnett Secondary. Steps away from shopping center and river.