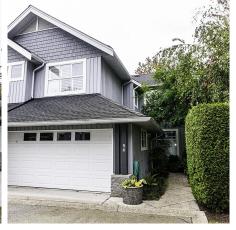

## 56 3555 Westminster Highway, Richmond

\$1,728,000

**ELEGANT & SOPHISTICATED TWO level TH** located within the gated SONOMA communities in Terra Nova. Previously remodelled in 2011. Steps into this beautiful home, Generous use of Slate in the Entry, Powder room, Kitchen & Breakfast Area... Rich Walnut Floors throughout the Main & 2 Gas-Burning Fireplaces for cozy winter nights! Dream kitchen with Gas Cooktop and Stainless Appliances. Vaulted ceilings on the Main Floor leading up to 3 very generous Bedrooms with Walk-in Closet in the Master Bedroom. In addition: California shutters, designer paint job, custom built cabinets & desk in Den, plus double side by side garage make this CORNER end unit a perfect home! School catchments: Spul 'u' Kwuks Elementary & Burnett Secondary. Steps away from shopping center and river.