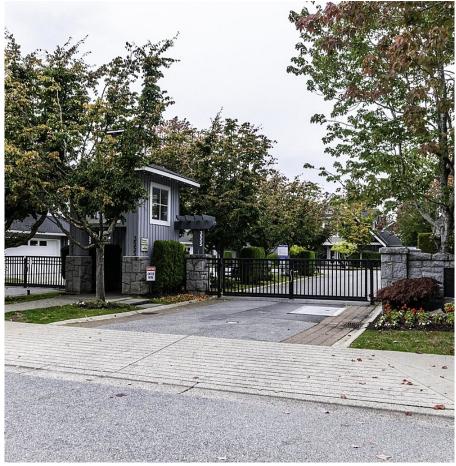

## 56 3555 Westminster Highway, Richmond

\$1,728,000

**ELEGANT & SOPHISTICATED TWO level TH** located within the gated SONOMA communities in Terra Nova. Previously remodelled in 2011. Steps into this beautiful home, Generous use of Slate in the Entry, Powder room, Kitchen & Breakfast Area... Rich Walnut Floors throughout the Main & 2 Gas-Burning Fireplaces for cozy winter nights! Dream kitchen with Gas Cooktop and Stainless Appliances. Vaulted ceilings on the Main Floor leading up to 3 very generous Bedrooms with Walk-in Closet in the Master Bedroom. In addition: California shutters, designer paint job, custom built cabinets & desk in Den, plus double side by side garage make this CORNER end unit a perfect home! School catchments: Spul 'u' Kwuks Elementary & Burnett Secondary. Steps away from shopping center and river.