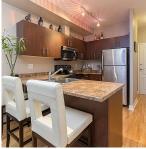

## 207 825 Goldstream Ave, Langford

\$489,900

Pristine condo with open concept living space, 9' ceilings, stainless appliances, in-suite laundry and a covered deck for BBQing year-round. Truly walkable location within Langford's city centre, the Citiwalk building in Lavender Square is located well off the road and the unit itself is south facing at back of the building. A very functional floorplan, with no wasted space and everything in its place. Full 4pc ensuite off the master plus a 3pc main bath. The 2nd bedroom (no window) has a built-in murphy bed and custom desk and is perfect for guests or students. Electric fireplace in living room. Retractable screen door to balcony. 1 parking spot and storage locker. 2 cats or 1 dog & 1 cat (up to 10kg) welcome. OPEN HOUSE Saturday 2-4pm (id:56120)