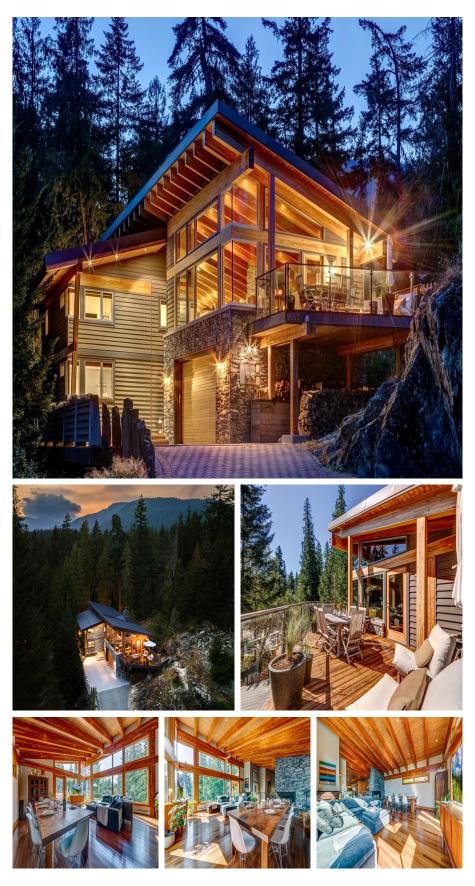

## 9557 Emerald Drive, Whistler

\$3,799,000

Boasting a secluded setting in Emerald Estates, 9557 Emerald Drive is a striking West Coast contemporary retreat where architectural elegance meets the tranquility of nature. Designed by Wexler, this 4.5 bed/4 bath home blends rich wood, stone, and Japanese hardwood floors, creating a refined yet inviting atmosphere. The expansive great room, with exposed beams and a wood-burning fireplace, frames Whistler forest & mountain views, offering the perfect setting for relaxation. The gourmet kitchen opens to sundrenched decks, ideal for alfresco dining & entertaining. With a private hot tub, two-car garage, abundant storage, and a versatile suite, this home provides a peaceful escape nestled against the untouched wilderness of Rainbow Mountain, offering both privacy & luxury in equal measure