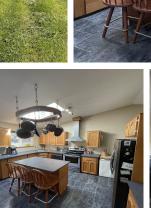

## 6423 Riverside Street, Abbotsford

\$1,349,000

Looking for a shop this property has a 4200 sq ft shop on 2 levels with 11ft ceilings 600-amp, 3 phase wiring so the possibilities are endless for a home-based business. This home has 3 bedrooms, open concept country kitchen and dining area. The Livingroom is a good size with vaulted ceiling and access to the deck and yard. There is a full basement with a 6 ft ceiling, nice flat yard with greenspace behind.

## **KEY INFORMATION**

MLS® R2953238 Residential Detached Matsqui 3 Bedrooms 1 Bathroom 3,600 SF

## FEATURES

Year Built: 1980 Listed By: Team 3000 Realty Ltd.