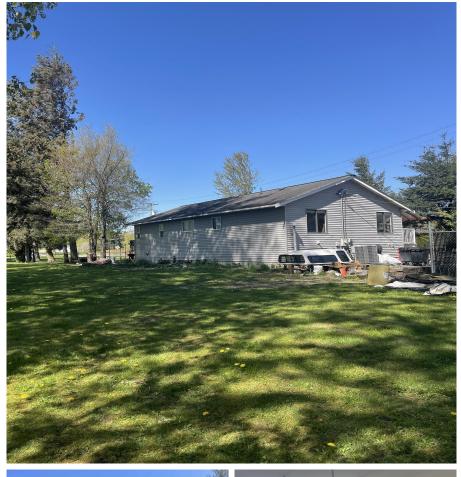

## 6423 Riverside Street, Abbotsford

\$1,349,000

Looking for a shop this property has a 4200 sq ft shop on 2 levels with 11ft ceilings 600-amp, 3 phase wiring so the possibilities are endless for a home-based business. This home has 3 bedrooms, open concept country kitchen and dining area. The Livingroom is a good size with vaulted ceiling and access to the deck and yard. There is a full basement with a 6 ft ceiling, nice flat yard with greenspace behind.