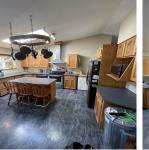

## 6423 Riverside Street, Abbotsford

\$1,349,000

Looking for a shop this property has a 4200 sq ft shop on 2 levels with 11ft ceilings 600-amp, 3 phase wiring so the possibilities are endless for a home-based business. This home has 3 bedrooms, open concept country kitchen and dining area. The Livingroom is a good size with vaulted ceiling and access to the deck and yard. There is a full basement with a 6 ft ceiling, nice flat yard with greenspace behind.