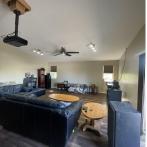

## 6423 Riverside Street, Abbotsford

\$1,349,000

Looking for a shop this property has a 4200 sq ft shop on 2 levels with 11ft ceilings 600-amp, 3 phase wiring so the possibilities are endless for a home-based business. This home has 3 bedrooms, open concept country kitchen and dining area. The Livingroom is a good size with vaulted ceiling and access to the deck and yard. There is a full basement with a 6 ft ceiling, nice flat yard with greenspace behind.