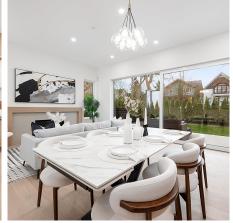

## 1 3151 W 10th Avenue, Vancouver

\$2,799,900

Situated in the heart of Kitsilano, this beautifully designed 4-bedroom family-sized front-and-back duplex is a testament to Trillium Homes' commitment to quality and craftsmanship, supported by their exceptional homeowner care. Designed by Architrix, a renowned Vancouverbased design team, this home is built on a generous 40x115 lot. It features 10-foot ceilings on the main floor, a 15-foot sliding glass door, and a gourmet kitchen with Wolf appliances, dual integrated fridges, a wine fridge, and a Miele dishwasher. Luxurious details include engineered hardwood floors, heated bathroom floors, Aqualem fixtures, & custom millwork closets. An efficient heat pump providing heating and cooling ensures year-round comfort. This home perfectly blends sophistication and Kitsilano's relaxed charm.