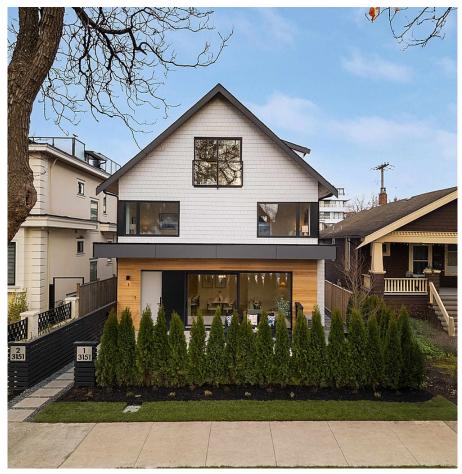

## 1 3151 W 10th Avenue, Vancouver

\$2,799,900

Situated in the heart of Kitsilano, this beautifully designed 4-bedroom family-sized front-and-back duplex is a testament to Trillium Homes' commitment to quality and craftsmanship, supported by their exceptional homeowner care. Designed by Architrix, a renowned Vancouverbased design team, this home is built on a generous 40x115 lot. It features 10-foot ceilings on the main floor, a 15-foot sliding glass door, and a gourmet kitchen with Wolf appliances, dual integrated fridges, a wine fridge, and a Miele dishwasher. Luxurious details include engineered hardwood floors, heated bathroom floors, Aqualem fixtures, & custom millwork closets. An efficient heat pump providing heating and cooling ensures year-round comfort. This home perfectly blends sophistication and Kitsilano's relaxed charm.