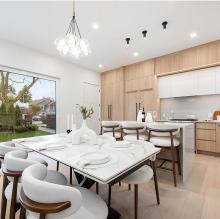

## 1 3151 W 10th Avenue, Vancouver

\$2,799,900

Situated in the heart of Kitsilano, this beautifully designed 4-bedroom family-sized front-and-back duplex is a testament to Trillium Homes' commitment to quality and craftsmanship, supported by their exceptional homeowner care. Designed by Architrix, a renowned Vancouverbased design team, this home is built on a generous 40x115 lot. It features 10-foot ceilings on the main floor, a 15-foot sliding glass door, and a gourmet kitchen with Wolf appliances, dual integrated fridges, a wine fridge, and a Miele dishwasher. Luxurious details include engineered hardwood floors, heated bathroom floors, Aqualem fixtures, & custom millwork closets. An efficient heat pump providing heating and cooling ensures year-round comfort. This home perfectly blends sophistication and Kitsilano's relaxed charm.