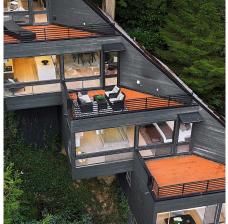

## 14230 Silver Valley Road, Maple Ridge

\$1,988,888

Set amidst a pristine coastal forest, this stunning architectural gem by Vancouver's Stuart Howard offers a perfect blend of sleek design and natural beauty. Perched above the Alouette River, the home features two living spaces with gas fireplaces, a remodeled kitchen, and a luxurious primary suite, all designed for modern living and effortless entertaining. With three outdoor areas to enjoy the serene surroundings, this ultra-private oneacre retreat embodies refined elegance. Additional highlights include a new private gate, potential suite above the garage(with heat and fan), and more.