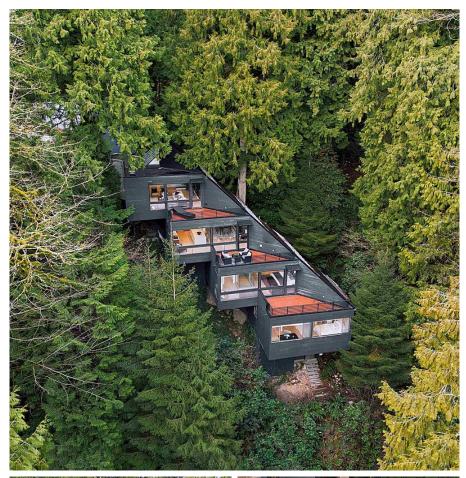

## 14230 Silver Valley Road, Maple Ridge

\$1,988,888

Set amidst a pristine coastal forest, this stunning architectural gem by Vancouver's Stuart Howard offers a perfect blend of sleek design and natural beauty. Perched above the Alouette River, the home features two living spaces with gas fireplaces, a remodeled kitchen, and a luxurious primary suite, all designed for modern living and effortless entertaining. With three outdoor areas to enjoy the serene surroundings, this ultra-private oneacre retreat embodies refined elegance. Additional highlights include a new private gate, potential suite above the garage(with heat and fan), and more.

## **FEATURES**

Year Built: 1979

Views: MOUNTAIN & RIVER

Listed By: RE/MAX LIFESTYLES REALTY