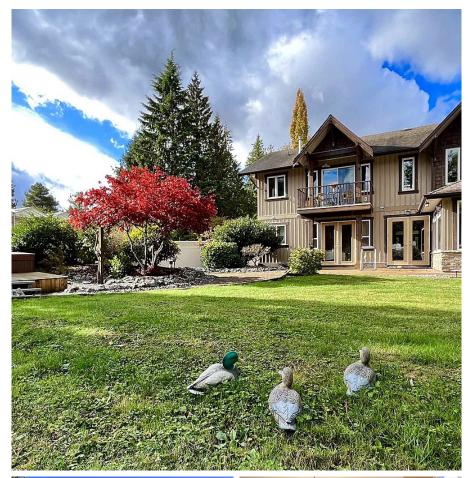

## 12366 240 Street, Maple Ridge

\$4,780,000

Welcome to Your Whistler-Style Luxury Estate! Located on a 4.01 acre lot within walking distance of Meadowridge Private School, this 5,000 sf custom-built home offers the perfect blend of elegance, comfort, and investment potential. Updated with \$200K in renovations since 2019, this 5 bedroom, 3.5 bathroom is a masterpiece of quality & design. Highlights include a sunlit coffee room, a massive entertainment room, a chef's kitchen with premium Sub-Zero & Wolf appliances and a 3 car garage. Eco-friendly features like Geo-Thermo heating and cooling system with fresh air circulation. The spa-inspired backyard boasts a hot tub and barrel sauna. This property is a investment opportunity, situated in undergoing active city development and poised for significant appreciation. Don't miss it.