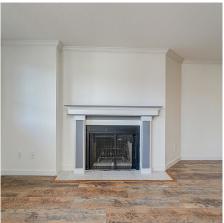

## 212 1560 Hillside Ave, Victoria

\$484,900

This large 2-bed & 2-bath condo has over 1100 sq ft of living space plus a large covered deck. This freshly painted unit has seen several upgrades, including wide plank laminate flooring throughout, a renovated kitchen, updated bathrooms, and a second bedroom with a built-in Murphy bed. The open-style kitchen has been tastefully updated with newer cabinets, backsplash & counters and has easy access to the dining area, making entertaining easy. The living room has great natural light and is centred around the beautiful fireplace with a sliding glass door onto the covered deck. The master bedroom is large & bright and has a walk-through closet and a nicely appointed ensuite bathroom with a walk-in shower. The wellrun property is a 55+ building that allows for rentals & has recently had several upgrades, including a new parking membrane, newer elevators & exterior landscaping. All of this with insuite laundry, storage locker &underground parking space. (id:56120)