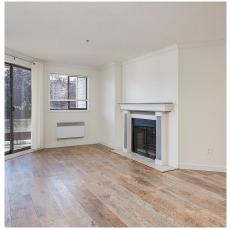

## 212 1560 Hillside Ave, Victoria

\$484,900

This large 2-bed & 2-bath condo has over 1100 sq ft of living space plus a large covered deck. This freshly painted unit has seen several upgrades, including wide plank laminate flooring throughout, a renovated kitchen, updated bathrooms, and a second bedroom with a built-in Murphy bed. The open-style kitchen has been tastefully updated with newer cabinets, backsplash & counters and has easy access to the dining area, making entertaining easy. The living room has great natural light and is centred around the beautiful fireplace with a sliding glass door onto the covered deck. The master bedroom is large & bright and has a walk-through closet and a nicely appointed ensuite bathroom with a walk-in shower. The wellrun property is a 55+ building that allows for rentals & has recently had several upgrades, including a new parking membrane, newer elevators & exterior landscaping. All of this with insuite laundry, storage locker &underground parking space. (id:56120)