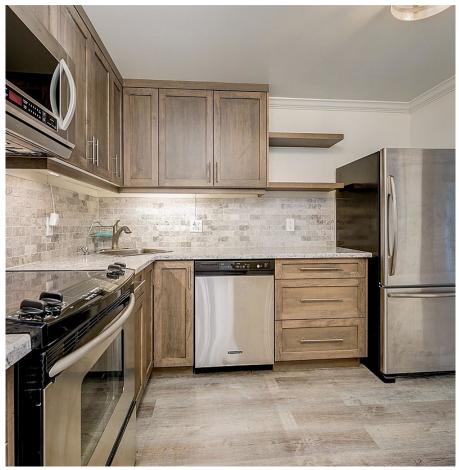

## 212 1560 Hillside Ave, Victoria

\$484,900

This large 2-bed & 2-bath condo has over 1100 sq ft of living space plus a large covered deck. This freshly painted unit has seen several upgrades, including wide plank laminate flooring throughout, a renovated kitchen, updated bathrooms, and a second bedroom with a built-in Murphy bed. The open-style kitchen has been tastefully updated with newer cabinets, backsplash & counters and has easy access to the dining area, making entertaining easy. The living room has great natural light and is centred around the beautiful fireplace with a sliding glass door onto the covered deck. The master bedroom is large & bright and has a walk-through closet and a nicely appointed ensuite bathroom with a walk-in shower. The wellrun property is a 55+ building that allows for rentals & has recently had several upgrades, including a new parking membrane, newer elevators & exterior landscaping. All of this with insuite laundry, storage locker &underground parking space. (id:56120)