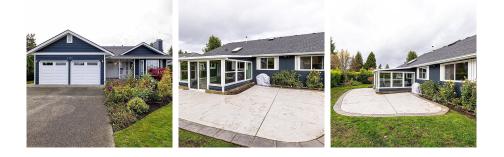

## 2403 Prima Vista Pl, Central Saanich

\$1,149,000

Centrally located on a quiet cul-de-sac in the popular Tanner Ridge Neighbourhood, this Rancher has had all the majors done and is priced to sell. Resting on a 75 x 112 = 8,400 sq ft lot with Private / South Facing Backyard, No Step / One Level Living, underground services on the Street, 3 good size bedrooms, double car garage, wide driveway, new windows, new perimeter drains, newer roof, natural gas fireplace, crawl space for extra storage, sunroom, mature landscaping and big patio for outdoor living. This Special Property offers a lot of value and is a rare find close to Downtown Victoria and Sidney / Airport and Ferries. (id:56120)