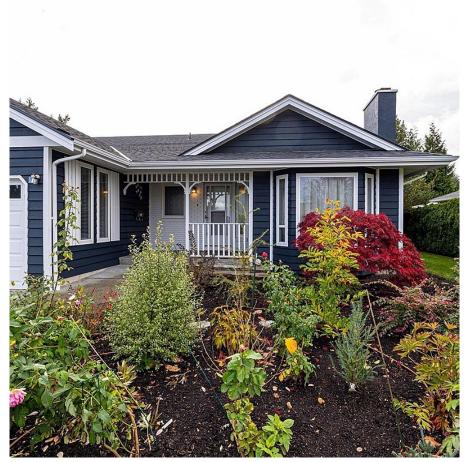

## 2403 Prima Vista Pl, Central Saanich

\$1,149,000

Centrally located on a quiet cul-de-sac in the popular Tanner Ridge Neighbourhood, this Rancher has had all the majors done and is priced to sell. Resting on a 75 x 112 = 8,400 sq ft lot with Private / South Facing Backyard, No Step / One Level Living, underground services on the Street, 3 good size bedrooms, double car garage, wide driveway, new windows, new perimeter drains, newer roof, natural gas fireplace, crawl space for extra storage, sunroom, mature landscaping and big patio for outdoor living. This Special Property offers a lot of value and is a rare find close to Downtown Victoria and Sidney / Airport and Ferries. (id:56120)