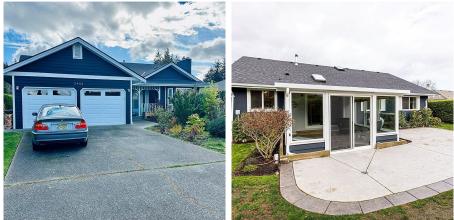

## 2403 Prima Vista Pl, Central Saanich

\$1,149,000

Centrally located on a quiet cul-de-sac in the popular Tanner Ridge Neighbourhood, this Rancher has had all the majors done and is priced to sell. Resting on a 75 x 112 = 8,400 sq ft lot with Private / South Facing Backyard, No Step / One Level Living, underground services on the Street, 3 good size bedrooms, double car garage, wide driveway, new windows, new perimeter drains, newer roof, natural gas fireplace, crawl space for extra storage, sunroom, mature landscaping and big patio for outdoor living. This Special Property offers a lot of value and is a rare find close to Downtown Victoria and Sidney / Airport and Ferries. (id:56120)