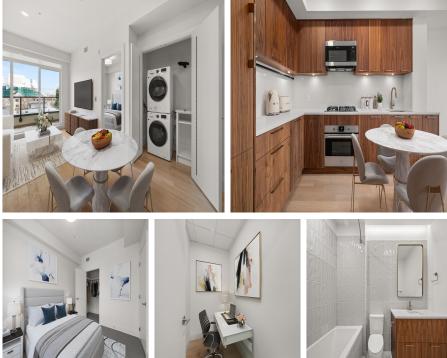

This stunning 1-bedroom + den suite at 2550 Garden Drive features 634 sqft of open and light filled space. Incredible construction quality from trustedDeveloper Bucci Developments. Spacious and thoughtfully designed kitchen with premium integrated Fulgor & Milano appliances, wood cabinets and quartz counter. Further features include A/C, HRV system, 9' ceilings, engineered white oak floors, ample storage solutions, built-in laundry station, customfront entry storage niche, roller-shades, USB outlets and more! Just steps to Nanaimo St and Commercial Dr., Trout Lake Park and Commercial-BroadwaySkytrain. Amenities include a social lounge, expansive outdoor terrace, garden plots and children's play area. One parking and a storage locker included!Schedule your viewing today!