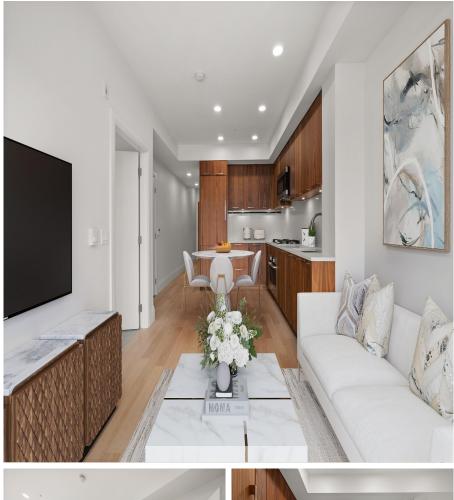

This stunning 1-bedroom + den suite at 2550 Garden Drive features 634 sqft of open and light filled space. Incredible construction quality from trustedDeveloper Bucci Developments. Spacious and thoughtfully designed kitchen with premium integrated Fulgor & Milano appliances, wood cabinets and quartz counter. Further features include A/C, HRV system, 9' ceilings, engineered white oak floors, ample storage solutions, built-in laundry station, customfront entry storage niche, roller-shades, USB outlets and more! Just steps to Nanaimo St and Commercial Dr., Trout Lake Park and Commercial-BroadwaySkytrain. Amenities include a social lounge, expansive outdoor terrace, garden plots and children's play area. One parking and a storage locker included!Schedule your viewing today!