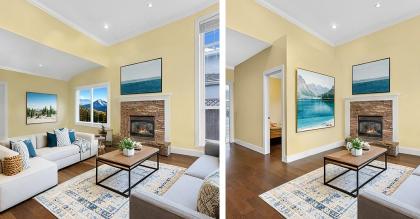

## 305 Stratford Avenue, Burnaby

\$1,499,000

Top quality built side by side 1/2 duplex in highly desirable Burnaby Capitol Hill area with beautiful mountain view. Main floor living room, dining room, kitchen & one bedroom. Plus one bedroom suite for mortgage helper. Upstairs 3 bedrooms and 2 bathrooms. Close to schools (Capitol Hill Elementary & Burnaby North Secondary), shopping, bus, parks and restaurants. Living room virtually staged.. Open house 3-5pm Sat & Sun Jan 11-12