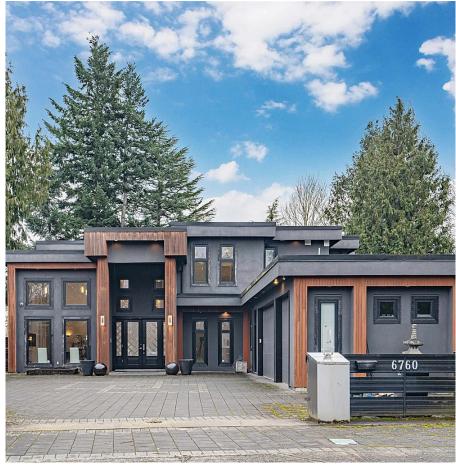

## 6760 Coltsfoot Drive, Richmond

\$3,880,000

One of a kind! This luxury home in the famous Riverdale area backs onto the green belt of Thompson Community Park. Built by an experienced builder with an eye for every detail, it features an unusual open and modern design with 16" high steel columns and expensive crystal lighting, high-end cabinetry, and stainless steel appliances. Enjoy the extra 400 sq ft solarium with a fireplace, perfect for playing ping-pong with friends. The home also includes a fully equipped home theatre, a master en suite with a sauna and steam shower, and a 400 sq ft balcony overlooking the park for fresh air. The legal two-bedroom nanny suite has its own entrance. Additional highlights include a 6-zone Nexus system, 6-zone radiant heat, a security system, air conditioning, and a 3-car garage. Too much more!

## **KEY INFORMATION**

MLS® R2953632

Residential Detached

Riverdale

6 Bedrooms

6 Bathrooms

5,164 SF

13,098 SF Lot

## **FEATURES**

Year Built: 2011

Listed By: RE/MAX Crest Realty