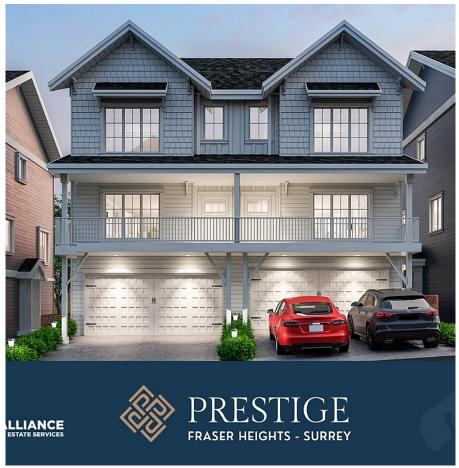

## 14 9762 182a Street, Surrey

\$1,049,999

\$10,000 Decorating Allowance! 4-Car Parking, 4-Bed + Flex Units! PRESTIGE by Sivia Construction, a collection of 34 luxurious duplex style townhomes. All units feature open layouts & offer an entertainer's dream kitchen with Kitchen Aid appliance package with a French door fridge, gas range, built-in microwave & dishwasher. Highend finishing including soft-close shaker cabinets, custom lighting, black vessel sinks & black/gold hardware. Spa inspired primary ensuite with sideby-side sinks & glass showers with body jets + rainfall. Gas fireplaces, forced air heating + rough in for A/C, Navein on demand hot water. Centrally located in Fraser Heights mins away from parks, schools, Guilford Town Centre & Willoughby Town Centre. Show home open Sat/Sun 12pm-4pm, weekdays by appointment only.

## **KEY INFORMATION**

MLS® R2953098

Residential Attached

Port Kells

4 Bedrooms

4 Bathrooms

1,746 SF

## **FEATURES**

Year Built: 2024

Listed By: Sutton Premier Realty