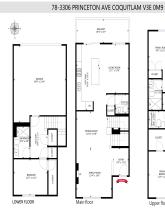

## 78 3306 Princeton Avenue, Coquitlam

\$1,350,000

Total: 2,099 sq.ft

Location,location,location. This 2099 sq.ft. townhosue sits on Burke Moutain.4 beds and 5 baths .It features a bright open main floor, engineering wood flooring and kitchen with stone counter tops and stainless steel appliances. Close to parks, greenbelts, trails, bus stop.You must see it.

## **KEY INFORMATION**

MLS® R2953546 Residential Attached Park Ridge Estates 4 Bedrooms 5 Bathrooms 2,099 SF 1 SF Lot