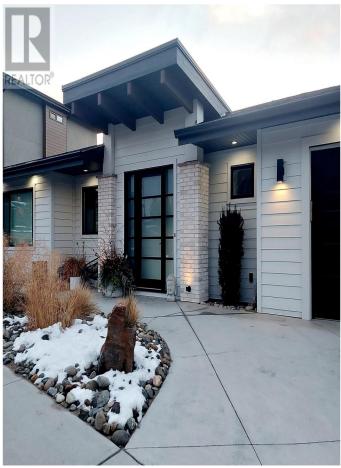

## 3004 Shaleview Drive, West Kelowna

\$1,315,000

This gorgeous executive 3 bed + den, 3 bath w/o rancher is located on a quiet lake view cul-de-sac in The Views! From the moment you walk in, you notice the gorgeous 10 & 12 foot ceilings & large windows to soak in the panoramic views. This home is the perfect spot for empty nesters with a great room open plan. Office/den off the foyer with cozy wainscotting, white oak engineered hardwood floors, island kitchen w/quartz counters, ss appls, walk-in pantry & level access to the mud/laundry room with beautiful encaustic tiles & an attached double garage with epoxy flooring. The spacious dining room opens to the covered deck by way of double sliding doors (complete w/gas hookup & a sun screen) & to the great room w/feature wall of a floor to ceiling tiled gas f/p with hearth & floating shelves. This living space goes almost the entire length of the home! The primary bedroom, on the main floor, is tucked away for privacy with a large walk-in closet, tile and glass walk-in shower, dual vanity with quartz counters, private water closet & heated floors! The fully-finished lower level completes this amazing home with luxury vinyl plank floors with a family room and games area, two additional bedrooms (one with walk-in closet & one with double closets) large storage area and a private covered outdoor patio. Don't forget the RV/boat parking too! This home has it all and shows beautifully. You will not be disappointed! (id:56120)