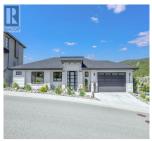

## 3004 Shaleview Drive, West Kelowna

\$1,315,000

This gorgeous executive 3 bed + den, 3 bath w/o rancher is located on a quiet lake view cul-de-sac in The Views! From the moment you walk in, you notice the gorgeous 10 & 12 foot ceilings & large windows to soak in the panoramic views. This home is the perfect spot for empty nesters with a great room open plan. Office/den off the foyer with cozy wainscotting, white oak engineered hardwood floors, island kitchen w/quartz counters, ss appls, walk-in pantry & level access to the mud/laundry room with beautiful encaustic tiles & an attached double garage with epoxy flooring. The spacious dining room opens to the covered deck by way of double sliding doors (complete w/gas hookup & a sun screen) & to the great room w/feature wall of a floor to ceiling tiled gas f/p with hearth & floating shelves. This living space goes almost the entire length of the home! The primary bedroom, on the main floor, is tucked away for privacy with a large walk-in closet, tile and glass walk-in shower, dual vanity with quartz counters, private water closet & heated floors! The fully-finished lower level completes this amazing home with luxury vinyl plank floors with a family room and games area, two additional bedrooms (one with walk-in closet & one with double closets) large storage area and a private covered outdoor patio. Don't forget the RV/boat parking too! This home has it all and shows beautifully. You will not be disappointed! (id:56120)