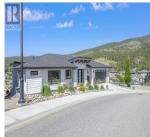

## 3004 Shaleview Drive, West Kelowna

\$1,315,000

This gorgeous executive 3 bed + den, 3 bath w/o rancher is located on a quiet lake view cul-de-sac in The Views! From the moment you walk in, you notice the gorgeous 10 & 12 foot ceilings & large windows to soak in the panoramic views. This home is the perfect spot for empty nesters with a great room open plan. Office/den off the foyer with cozy wainscotting, white oak engineered hardwood floors, island kitchen w/quartz counters, ss appls, walk-in pantry & level access to the mud/laundry room with beautiful encaustic tiles & an attached double garage with epoxy flooring. The spacious dining room opens to the covered deck by way of double sliding doors (complete w/gas hookup & a sun screen) & to the great room w/feature wall of a floor to ceiling tiled gas f/p with hearth & floating shelves. This living space goes almost the entire length of the home! The primary bedroom, on the main floor, is tucked away for privacy with a large walk-in closet, tile and glass walk-in shower, dual vanity with quartz counters, private water closet & heated floors! The fully-finished lower level completes this amazing home with luxury vinyl plank floors with a family room and games area, two additional bedrooms (one with walk-in closet & one with double closets) large storage area and a private covered outdoor patio. Don't forget the RV/boat parking too! This home has it all and shows beautifully. You will not be disappointed! (id:56120)

## **KEY INFORMATION**

MLS® 10331340

Residential Detached

Smith Creek

3 Bedrooms

3 Bathrooms

3,165 SF

11,325 SF Lot