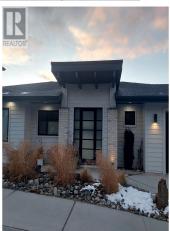

## 3004 Shaleview Drive, West Kelowna

\$1,315,000

This gorgeous executive 3 bed + den, 3 bath w/o rancher is located on a quiet lake view cul-de-sac in The Views! From the moment you walk in, you notice the gorgeous 10 & 12 foot ceilings & large windows to soak in the panoramic views. This home is the perfect spot for empty nesters with a great room open plan. Office/den off the foyer with cozy wainscotting, white oak engineered hardwood floors, island kitchen w/quartz counters, ss appls, walk-in pantry & level access to the mud/laundry room with beautiful encaustic tiles & an attached double garage with epoxy flooring. The spacious dining room opens to the covered deck by way of double sliding doors (complete w/gas hookup & a sun screen) & to the great room w/feature wall of a floor to ceiling tiled gas f/p with hearth & floating shelves. This living space goes almost the entire length of the home! The primary bedroom, on the main floor, is tucked away for privacy with a large walk-in closet, tile and glass walk-in shower, dual vanity with quartz counters, private water closet & heated floors! The fully-finished lower level completes this amazing home with luxury vinyl plank floors with a family room and games area, two additional bedrooms (one with walk-in closet & one with double closets) large storage area and a private covered outdoor patio. Don't forget the RV/boat parking too! This home has it all and shows beautifully. You will not be disappointed! (id:56120)