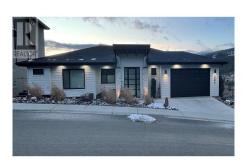

## 3004 Shaleview Drive, West Kelowna

\$1,315,000

This gorgeous executive 3 bed + den, 3 bath w/o rancher is located on a quiet lake view cul-de-sac in The Views! From the moment you walk in, you notice the gorgeous 10 & 12 foot ceilings & large windows to soak in the panoramic views. This home is the perfect spot for empty nesters with a great room open plan. Office/den off the foyer with cozy wainscotting, white oak engineered hardwood floors, island kitchen w/quartz counters, ss appls, walk-in pantry & level access to the mud/laundry room with beautiful encaustic tiles & an attached double garage with epoxy flooring. The spacious dining room opens to the covered deck by way of double sliding doors (complete w/gas hookup & a sun screen) & to the great room w/feature wall of a floor to ceiling tiled gas f/p with hearth & floating shelves. This living space goes almost the entire length of the home! The primary bedroom, on the main floor, is tucked away for privacy with a large walk-in closet, tile and glass walk-in shower, dual vanity with quartz counters, private water closet & heated floors! The fully-finished lower level completes this amazing home with luxury vinyl plank floors with a family room and games area, two additional bedrooms (one with walk-in closet & one with double closets) large storage area and a private covered outdoor patio. Don't forget the RV/boat parking too! This home has it all and shows beautifully. You will not be disappointed! (id:56120)