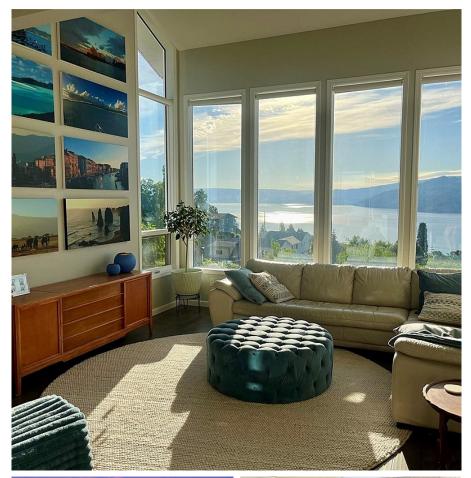

## 6057 Ellison Avenue, Peachland

\$1,439,000

The moment you walk through the front door you are greeted with expansive sight lines to the lake across the entire width of the main floor. Huge vaulted ceilings to your left to the upstairs and very tall great room windows open up the lake and valley views to raise your spirits. To your right is a large designer island kitchen that opens up a world of possibilities for entertaining. The large picture window opens all the way for access to the kitchen bar on sundeck. The open concept main floor truly captures what living with a view is all about. The upper level boasts a large primary bedroom with terrific views looking across and south to Penticton. A 5-piece ensuite with large soaker and walk in shower plus walk-in closet compliment the primary bedroom. The upper foyer is expansive and open to the great room below. The lower level offers a large family room/rec room with access to a massive stamped concrete deck with lovely lake and garden views. A kitchenette, with bathroom, laundry and a large spare bedroom allows for a separate in-law suite on the lower level if desired. 6057 Ellison is generous .48 view lot in a neighbourhood of large view lots. Enjoy double garage with room to turn around at the bottom, plus extra parking along the road. Ellison Ave is a school bus route which gets plowed first in the winter. There is a bus stop just up the street at Ellison & Princeton Road. Newer appliances, AC & hot water tank. Furnace 2015. Clay tile roof! Just move in! (id:56120)