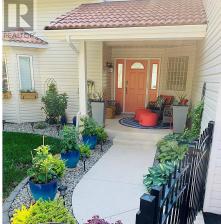

## 6057 Ellison Avenue, Peachland

\$1,439,000

The moment you walk through the front door you are greeted with expansive sight lines to the lake across the entire width of the main floor. Huge vaulted ceilings to your left to the upstairs and very tall great room windows open up the lake and valley views to raise your spirits. To your right is a large designer island kitchen that opens up a world of possibilities for entertaining. The large picture window opens all the way for access to the kitchen bar on sundeck. The open concept main floor truly captures what living with a view is all about. The upper level boasts a large primary bedroom with terrific views looking across and south to Penticton. A 5-piece ensuite with large soaker and walk in shower plus walk-in closet compliment the primary bedroom. The upper foyer is expansive and open to the great room below. The lower level offers a large family room/rec room with access to a massive stamped concrete deck with lovely lake and garden views. A kitchenette, with bathroom, laundry and a large spare bedroom allows for a separate in-law suite on the lower level if desired. 6057 Ellison is generous .48 view lot in a neighbourhood of large view lots. Enjoy double garage with room to turn around at the bottom, plus extra parking along the road. Ellison Ave is a school bus route which gets plowed first in the winter. There is a bus stop just up the street at Ellison & Princeton Road. Newer appliances, AC & hot water tank. Furnace 2015. Clay tile roof! Just move in! (id:56120)