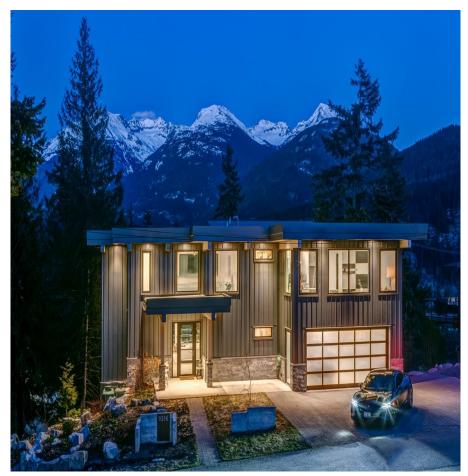

## 9316 Autumn Place, Whistler

\$4,899,000

Introducing 9316 Autumn Place, an epitome of refined living in Whistler's Emerald Estates. Built in 2018, this haven features 5 beds, 6.5 baths, a private office, and a chic lower suite mergeable into the main home. Situated in a sought-after culde-sac, relish tranquil surroundings, abundant sunlight, and stunning mountain vistas, with Wedge Mountain as the centerpiece. Steps away from Green Lake and the Valley Trail network, the property is moments away from amenities and the Whistler main village. With soaring ceilings, a custom kitchen, wine room, media enclave, and a two-car garage, this stunning residence offers it all. A sanctuary for discerning buyers & families seeking luxury mountain living. Don't miss this unmatched opportunity.

## **KEY INFORMATION**

MLS® R2953707

Residential Detached

**Emerald Estates** 

5 Bedrooms

7 Bathrooms

4,284 SF

8,086 SF Lot

## **FEATURES**

Year Built: 2018

Views: Wedge & surrounding mountains

Listed By: Angell Hasman & Associates Realty Ltd.