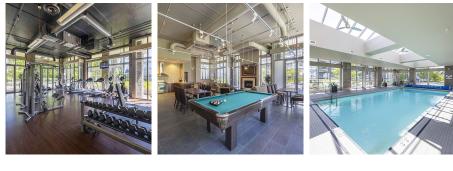

## 228 9373 Hemlock Drive, Richmond

\$799,000

Mandalay by Cressey! Nice and quiet Location near Richmond Garden City Park. Special Lowdensity low-rise concrete condo. Owner-occupied 2 bedroom, 2 bathroom unit. The primary bedroom is large to fit a king bed. The kitchen is spacious and fully equipped. Each bedroom has a separate balcony to make both bedrooms look like bigger. 6,600 sf clubhouse with indoor swimming pool, whirlpool and steam room, fully equipped gym, huge party room and BBQ patio for private parties. Just steps to City playground and tennis court. Walk to Henry Anderson Elementary and AR MacNeil Secondary School. OPEN HOUSE ON SAT.(JAN.18) 1:30PM-3:30PM