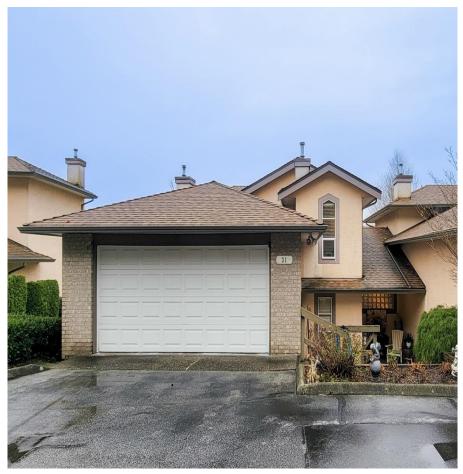

## 31 1238 Eastern Drive, Port Coquitlam

\$1,048,000

Welcome home to the highly desirable gated community of Parkview Ridge. This beautiful, 3 bedroom 3 bathroom townhouse offers a perfect combination of convenience & thoughtful design. Laminate flooring throughout creates a sleek, low maintenance living space. A bright and airy kitchen with stainless steel appliances, beautiful skylight and plenty of cabinetry. The main living areas are anchored by one of 2 cozy gas fireplaces, adding warmth and charm to the spaces. The private upstairs master suite is a special treat, offering an escape with a spacious bonus open den. On the lower level, you'll find 2 generously sized bedrooms & large rec room with walk out patio access to the yard. Centrally located close to Mary Hill Bypass, parks, shopping and schools. Take advantage!!!