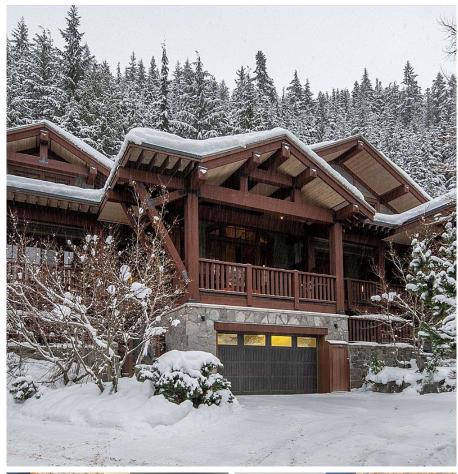

## 16a 2300 Nordic Drive, Whistler

\$359,000

At Nature's Door offers unparalleled luxury shared ownership with homes boasting quintessential Pacific Northwest architecture created by inspired craftsmanship and materials indigenous to the mountains. Home 16 offers all this plus outstanding views and sun exposure. With beautiful custom furnishing and art, you and your family will feel right at home taking in the mountain and sunset views from your large covered deck with Stainless steel BBQ or from your private hot tub. The 4,500-square foot Owners' Lodge and Spa is just steps away in the heart of At Nature's Door with amenities that include your Fairmont front desk and concierge, gym, sauna, steam room, slope side outdoor pool and hot tubs. Call us today to see if ownership in at Nature's Door is right for you.