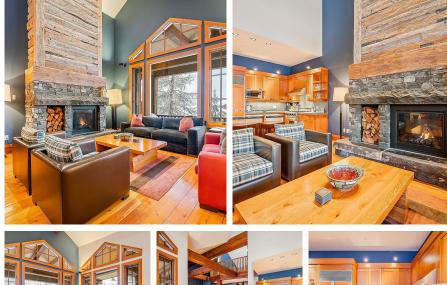

## 16a 2300 Nordic Drive, Whistler

\$359,000

At Nature's Door offers unparalleled luxury shared ownership with homes boasting quintessential Pacific Northwest architecture created by inspired craftsmanship and materials indigenous to the mountains. Home 16 offers all this plus outstanding views and sun exposure. With beautiful custom furnishing and art, you and your family will feel right at home taking in the mountain and sunset views from your large covered deck with Stainless steel BBQ or from your private hot tub. The 4,500-square foot Owners' Lodge and Spa is just steps away in the heart of At Nature's Door with amenities that include your Fairmont front desk and concierge, gym, sauna, steam room, slope side outdoor pool and hot tubs. Call us today to see if ownership in at Nature's Door is right for you.