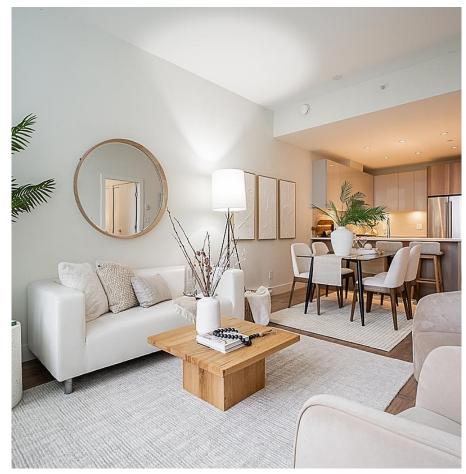

## Th01 258 Nelson's Court, New Westminster

\$1,098,000

Experience luxury living at The Brewery District with this rare CONCRETE waterfront townhouse with rooftop deck at 258 Nelson's Court! ONLY a 3-minute walk to the SkyTrain, steps to Save-On-Foods, Shoppers Drug Mart & Columbia Hospital, it offers unmatched convenience with DIRECT downtown access with no transfers! Spanning two levels with a rooftop, this 3-bed, 3-bath home features soaring 12ft ceilings, a modern openconcept kitchen with premium appliances. Enjoy outdoor spaces, including a front yard, a gardenadjacent patio, and a master bedroom with WATER views. This home comes with TWO PARKING, the perfect blend of privacy, tranquility, and urban convenience in New Westminster's most sought-after concrete build!

## FEATURES

Year Built: 2020 Views: Courtyard & Fraser River Listed By: eXp Realty