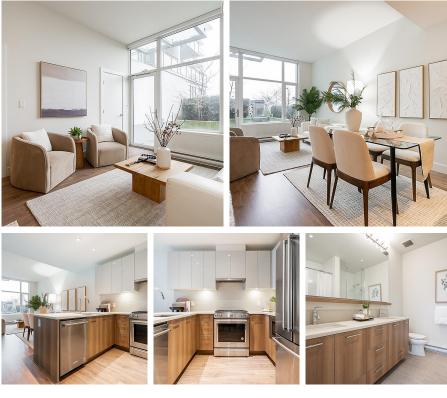

## Th01 258 Nelson's Court, New Westminster

\$1,098,000

Experience luxury living at The Brewery District with this rare CONCRETE waterfront townhouse with rooftop deck at 258 Nelson's Court! ONLY a 3-minute walk to the SkyTrain, steps to Save-On-Foods, Shoppers Drug Mart & Columbia Hospital, it offers unmatched convenience with DIRECT downtown access with no transfers! Spanning two levels with a rooftop, this 3-bed, 3-bath home features soaring 12ft ceilings, a modern openconcept kitchen with premium appliances. Enjoy outdoor spaces, including a front yard, a gardenadjacent patio, and a master bedroom with WATER views. This home comes with TWO PARKING, the perfect blend of privacy, tranquility, and urban convenience in New Westminster's most sought-after concrete build!

## FEATURES

Year Built: 2020 Views: Courtyard & Fraser River Listed By: eXp Realty