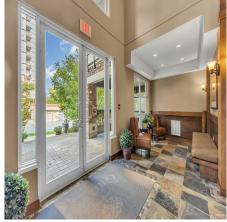

## 108 290 Francis Way, New Westminster

\$628,800

Welcome to The Grove! Tucked away in Onni's prestigious Victoria Hill community off McBride Blvd & Royal Ave. Beautiful ground level unit boasting 832 sq.ft. of living space with 165 sq.ft. of covered patio access from the living & Master. Kitchen offers ample counter & cabinet space with stone counters, S/S appliances & breakfast bar that opens to the dining & living. High quality laminate flooring through out the unit. Primary bedroom can easily accommodate a king size bed with walk-thru closet connecting to the bathroom and versatile Office/Den can be used for a bedroom or nursery. Fantastic amenities include gym, study area, theatre, party room, & basketball court. Short walk to Queens Park, Canada Games Pool & all of New West's amenities!