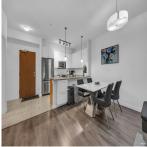

## 108 290 Francis Way, New Westminster

\$628,800

Welcome to The Grove! Tucked away in Onni's prestigious Victoria Hill community off McBride Blvd & Royal Ave. Beautiful ground level unit boasting 832 sq.ft. of living space with 165 sq.ft. of covered patio access from the living & Master. Kitchen offers ample counter & cabinet space with stone counters, S/S appliances & breakfast bar that opens to the dining & living. High quality laminate flooring through out the unit. Primary bedroom can easily accommodate a king size bed with walk-thru closet connecting to the bathroom and versatile Office/Den can be used for a bedroom or nursery. Fantastic amenities include gym, study area, theatre, party room, & basketball court. Short walk to Queens Park, Canada Games Pool & all of New West's amenities!