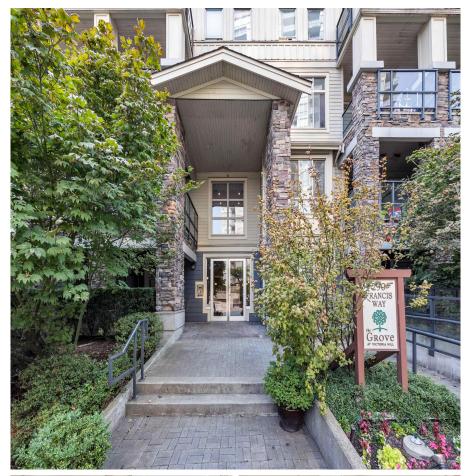

## 108 290 Francis Way, New Westminster

\$628,800

Welcome to The Grove! Tucked away in Onni's prestigious Victoria Hill community off McBride Blvd & Royal Ave. Beautiful ground level unit boasting 832 sq.ft. of living space with 165 sq.ft. of covered patio access from the living & Master. Kitchen offers ample counter & cabinet space with stone counters, S/S appliances & breakfast bar that opens to the dining & living. High quality laminate flooring through out the unit. Primary bedroom can easily accommodate a king size bed with walk-thru closet connecting to the bathroom and versatile Office/Den can be used for a bedroom or nursery. Fantastic amenities include gym, study area, theatre, party room, & basketball court. Short walk to Queens Park, Canada Games Pool & all of New West's amenities!