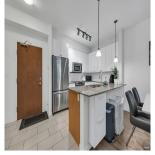

## 108 290 Francis Way, New Westminster

\$628,800

Welcome to The Grove! Tucked away in Onni's prestigious Victoria Hill community off McBride Blvd & Royal Ave. Beautiful ground level unit boasting 832 sq.ft. of living space with 165 sq.ft. of covered patio access from the living & Master. Kitchen offers ample counter & cabinet space with stone counters, S/S appliances & breakfast bar that opens to the dining & living. High quality laminate flooring through out the unit. Primary bedroom can easily accommodate a king size bed with walk-thru closet connecting to the bathroom and versatile Office/Den can be used for a bedroom or nursery. Fantastic amenities include gym, study area, theatre, party room, & basketball court. Short walk to Queens Park, Canada Games Pool & all of New West's amenities!