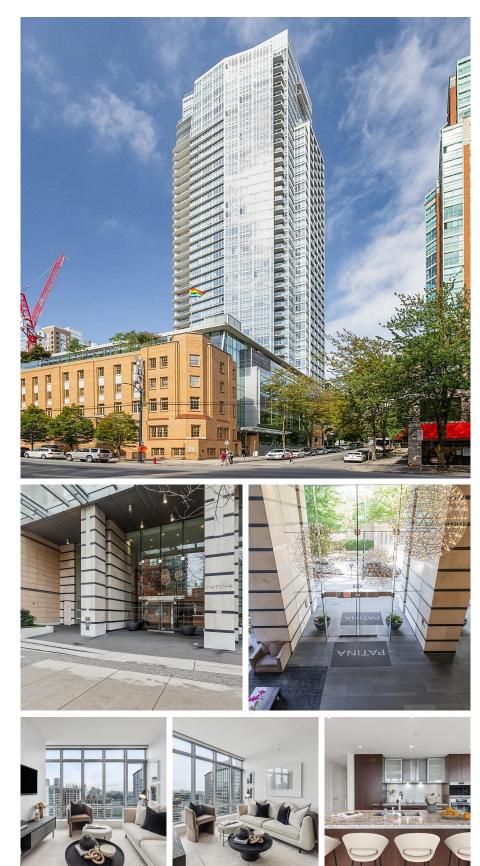

## 2108 1028 Barclay Street, Vancouver

\$1,249,000

Experience elevated urban living at the Patina built by Concert Properties located in the heart of downtown. This sophisticated 2 bedroom and den home offers a spacious 1097 sqft interior with views of the city and mountains. Designed with luxury in mind, the home features solid wood doors, a European-style kitchen with integrated Liebherr and Miele appliances, and spa-like bathrooms with heated floors. The home is fully air-conditioned for year-round comfort. The building offers a gym, party room with patio, business lounge, and concierge service, along with the added convenience of the Robert Lee YMCA located right downstairs. With 1 parking stall and a prime location steps from shopping, dining and entertainment, this is a chance to own a first-class residence in the city!